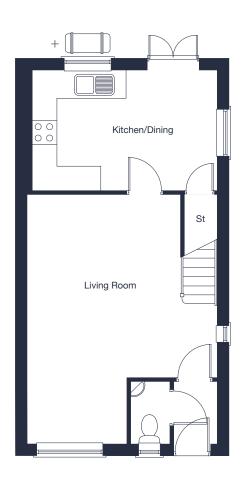

## Ground Floor

| Kitchen/Dining | 4.52m x  | 2.87m | 14'10" | Х | 9'5"  |
|----------------|----------|-------|--------|---|-------|
| Living Room    | 4.59m* x | 6.10m | 15'1"* | Х | 20'0" |

Floor plans, CGI and image are for guidance and illustrative purposes only and do not form part of any contract. All room sizes are approximate to maximum dimensions and some plots may be subject to additional gable or bay windows. Please ask our Sales Advisor for details on specification and plot specific street scenes. Every effort has been taken to ensure these plans are as accurate as possible at time of printing. However, Jones Homes reserves the right to vary details as may be necessary and without notice. JHS13149/May 2025.

<sup>\*</sup> Denotes maximum dimension.

<sup>+</sup> Indicative position of external Air Source Heat Pump. Please ask our Sales Advisor for plot specific position.