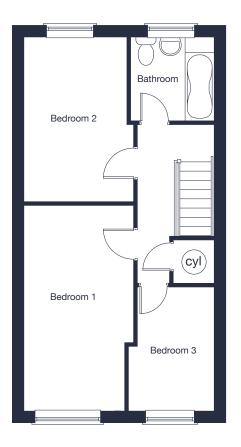

## First Floor

| Bedroom 1 | 5.00m* x | 2.65m* | 16'5"* | Χ | 8'8"*  |
|-----------|----------|--------|--------|---|--------|
| Bedroom 2 | 3.98m x  | 2.65m* | 13'1"  | Х | 8'8"*  |
| Bedroom 3 | 3.02m x  | 2.09m* | 9'11"  | Х | 6'10"* |

Floor plans, CGI and image are for guidance and illustrative purposes only and do not form part of any contract. All room sizes are approximate to maximum dimensions and some plots may be subject to additional gable or bay windows. Please ask our Sales Advisor for details on specification and plot specific street scenes. Every effort has been taken to ensure these plans are as accurate as possible at time of printing. However, Jones Homes reserves the right to vary details as may be necessary and without notice. JHS13149/May 2025.

<sup>\*</sup> Denotes maximum dimension.

<sup>+</sup> Indicative position of external Air Source Heat Pump. Please ask our Sales Advisor for plot specific position.