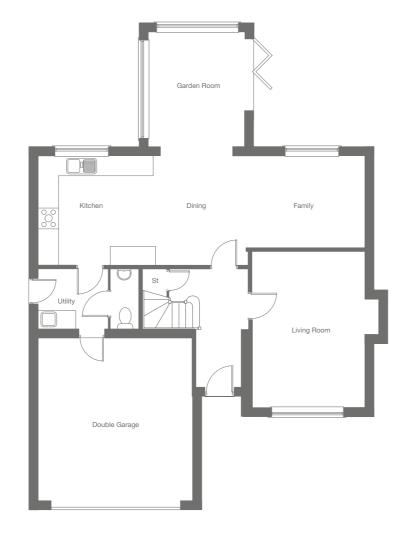

## **Ground Floor**

| Living Room           | 5.10m x  | 3.63m | 16'9" | Χ | 11'11" |
|-----------------------|----------|-------|-------|---|--------|
| Kitchen/Family/Dining | 10.67m x | 3.53m | 35'0" | Χ | 11'7"  |
| Garden Room           | 3.69m x  | 3.14m | 12'1" | Χ | 10'4"  |
| Double Garage         | 5.05m x  | 5.29m | 16'7" | Χ | 17'4"  |