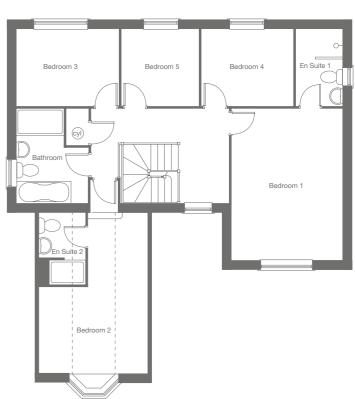

## First Floor

| Bedroom 1 | 4.99m x | 3.63m | 16'4" | Χ | 11'11" |
|-----------|---------|-------|-------|---|--------|
| Bedroom 2 | 5.23m x | 3.58m | 17'2" | Χ | 11'9"  |
| Bedroom 3 | 3.29m x | 2.48m | 10'9" | Χ | 8'2"   |
| Bedroom 4 | 3.03m x | 2.48m | 9'11" | Χ | 8'2"   |
| Bedroom 5 | 2.56m x | 2.48m | 8'5"  | Χ | 8'2"   |

- - - Restricted head height