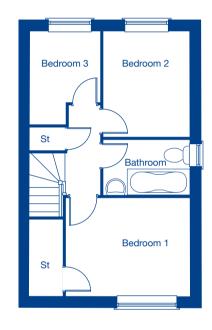

## **First Floor**

| Bedroom 1 | 3.42m x 2.70m | 11'3" x 8'10" |
|-----------|---------------|---------------|
| Bedroom 2 | 2.90 x 2.38m  | 9'6" x 7'10"  |
| Bedroom 3 | 2.55m x 1.93m | 8'4" x 6'4"   |