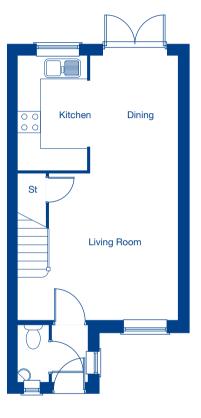

## **Ground Floor**

| Living Room |  |
|-------------|--|
| Kitchen     |  |
| Dining      |  |

4.40m x 4.08m14'5" x 13'5"3.14m x 1.88m10'4" x 6'2"3.23m x 2.52m10'7" x 8'3"