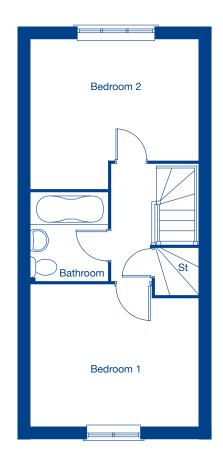

#### First Floor

Bedroom 1 3.73m x 3.16m 12'3" x 10'4" Bedroom 2 3.73m x 3.34m 12'3" x 10'11"