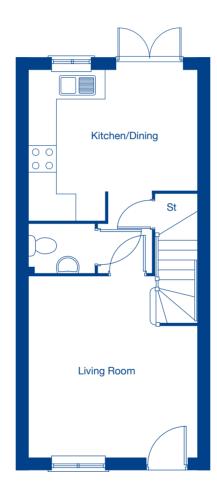

## **Ground Floor**

Living Room 4.05m x 3.73m 13'3" x 12'3" Kitchen/Dining 3.73m x 3.37m 12'3" x 11'1"

### **Ground Floor**

Living Room 4.05m x 3.73m 13'3" x 12'3" Kitchen/Dining 3.73m x 3.37m 12'3" x 11'1"