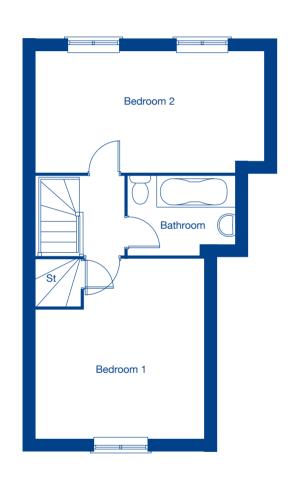

#### First Floor

Bedroom 1 3.73m x 3.16m 12'3" x 10'4" Bedroom 2 3.73m x 3.34m 12'3" x 10'11"

## First Floor

Bedroom 1 4.01m x 3.73m 13'1" x 12'3" Bedroom 2 5.08m x 2.70m 16'8" x 8'10"