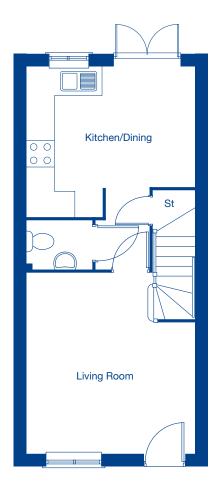

## **Ground Floor**

Living Room 4.05m x 3.73m 13'3" x 12'3" Kitchen/Dining 3.73m x 3.37m 12'3" x 11'1"