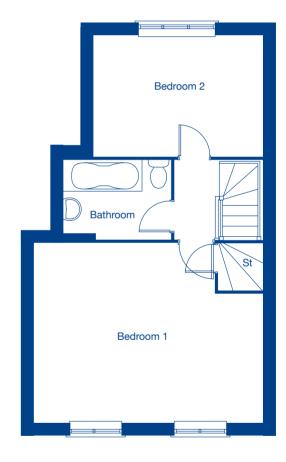

#### First Floor

Bedroom 1 5.08m x 2.90m 16'8" x 9'5" Bedroom 2 3.73m x 2.70m 12'3" x 8'10"