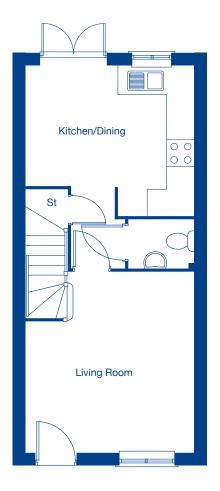

### **Ground Floor**

Living Room 4.05m x 3.73m 13'3" x 12'3" Kitchen/Dining 3.73m x 3.37m 12'3" x 11'1"

## **Ground Floor**

Living Room 4.05m x 3.73m 13'3" x 12'3" Kitchen/Dining 3.73m x 3.37m 12'3" x 11'1"