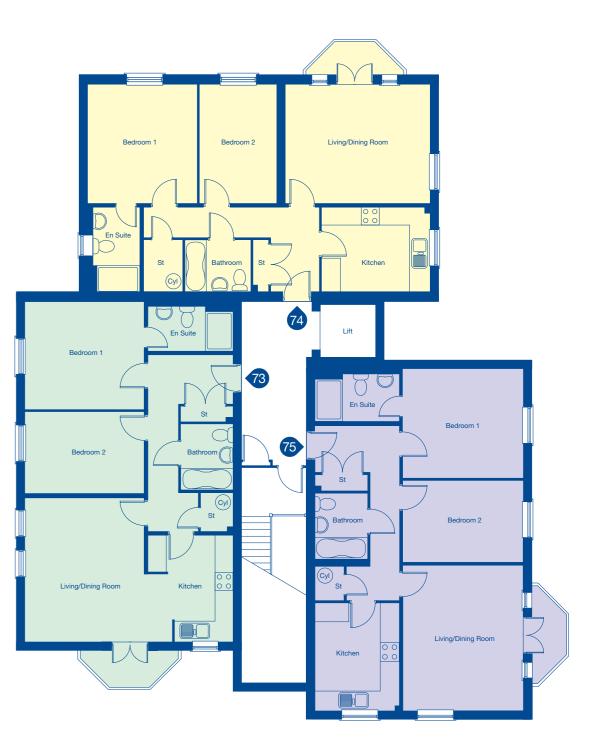

## **Third Floor**

#### Apartment 73

| Living/Dining Room | 4.81m x 4.88m | 15'10" x 16'0" |
|--------------------|---------------|----------------|
| Kitchen            | 3.59m x 2.80m | 11'9" x 9'2"   |
| Bedroom 1          | 3.60m x 4.02m | 11'10" x 13'2" |
| En Suite           | 2.81m x 1.57m | 9'3" x 5'2"    |
| Bedroom 2          | 4.02m x 2.71m | 13'2" x 8'11"  |
| Bathroom           | 2.19m x 1.72m | 7'2" x 5'8"    |

#### Apartment 74

| 1                  |               |                |
|--------------------|---------------|----------------|
| Living/Dining Room | 4.81m x 4.02m | 15'10" x 13'2" |
| Kitchen            | 3.59m x 2.80m | 11'9" x 9'2"   |
| Bedroom 1          | 3.60m x 4.02m | 11'10" x 13'2" |
| En Suite           | 2.80m x 1.57m | 9'2" x 5'2"    |
| Bedroom 2          | 4.02m x 2.71m | 13'2" x 8'11"  |
| Bathroom           | 2.17m x 1.72m | 7'1" x 5'8"    |
|                    |               |                |

#### Apartment 75

| Living/Dining Room | 4.81m x 4.02m | 15'10" x 13'2" |
|--------------------|---------------|----------------|
| Kitchen            | 3.59m x 2.80m | 11'9" x 9'2"   |
| Bedroom 1          | 3.60m x 4.02m | 11'10" x 13'2" |
| En Suite           | 2.80m x 1.57m | 9'2" x 5'2"    |
| Bedroom 2          | 4.02m x 2.71m | 13'2" x 8'11"  |
| Bathroom           | 2.19m x 1.72m | 7'2" x 5'8"    |
|                    |               |                |