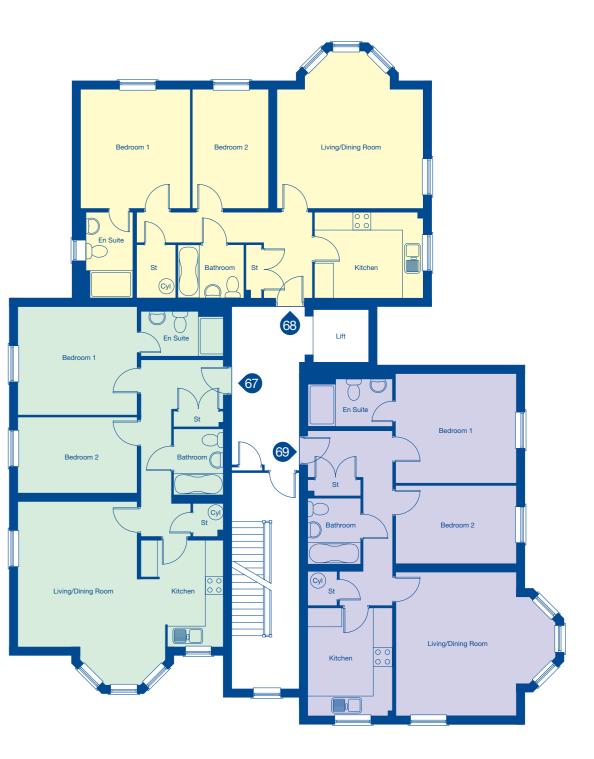

## First Floor

#### Apartment 67

| Living/Dining Room | 6.11m x 4.88m | 20'1" x 16'0"  |
|--------------------|---------------|----------------|
| Kitchen            | 3.59m x 2.80m | 11'9" x 9'2"   |
| Bedroom 1          | 3.60m x 4.02m | 11'10" x 13'2" |
| En Suite           | 2.81m x 1.57m | 9'3" x 5'2"    |
| Bedroom 2          | 4.02m x 2.60m | 13'2" x 8'6"   |
| Bathroom           | 2.17m x 1.72m | 7'2" x 5'8"    |

#### Apartment 68

| Living/Dining Room | 5.32m x 4.81m | 17'6" x 15'10" |
|--------------------|---------------|----------------|
| Kitchen            | 3.59m x 2.80m | 11'9" x 9'2"   |
| Bedroom 1          | 3.60m x 4.02m | 11'10" x 13'2" |
| En Suite           | 2.80m x 1.57m | 9'2" x 5'2"    |
| Bedroom 2          | 4.02m x 2.60m | 13'2" x 8'6"   |
| Bathroom           | 2.19m x 1.72m | 7'2" x 5'8"    |
|                    |               |                |

#### Apartment 69

| 1                  |               |                |
|--------------------|---------------|----------------|
| Living/Dining Room | 5.32m x 4.81m | 17'6" x 15'10" |
| Kitchen            | 3.59m x 2.80m | 11'9" x 9'2"   |
| Bedroom 1          | 3.60m x 4.02m | 11'10" x 13'2" |
| En Suite           | 2.80m x 1.57m | 9'2" x 5'2"    |
| Bedroom 2          | 4.02m x 2.60m | 13'2" x 8'6"   |
| Bathroom           | 2.17m x 1.72m | 7'2" x 5'8"    |
|                    |               |                |