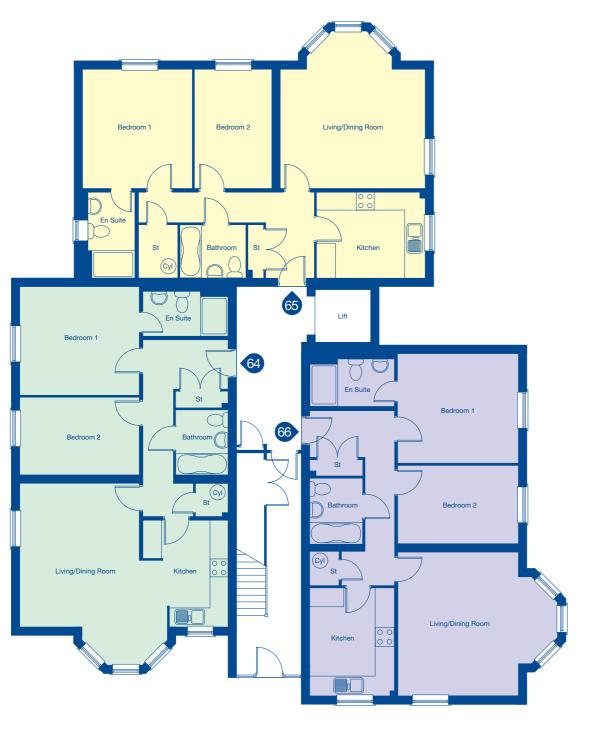

## **Ground Floor**

#### Apartment 64

| Living/Dining Room | 6.11m x 4.88m | 20'1" x 16'0"  |
|--------------------|---------------|----------------|
| Kitchen            | 3.59m x 2.80m | 11'9" x 9'2"   |
| Bedroom 1          | 3.60m x 4.02m | 11'10" x 13'2" |
| En Suite           | 2.81m x 1.57m | 9'3" x 5'2"    |
| Bedroom 2          | 4.02m x 2.60m | 13'2" x 8'6"   |
| Bathroom           | 2.17m x 1.72m | 7'2" x 5'8"    |

#### Apartment 65

| Living/Dining Room | 5.32m x 4.81m | 17'6" x 15'10" |
|--------------------|---------------|----------------|
| Kitchen            | 3.59m x 2.80m | 11'9" x 9'2"   |
| Bedroom 1          | 3.60m x 4.02m | 11'10" x 13'2" |
| En Suite           | 2.80m x 1.57m | 9'2" x 5'2"    |
| Bedroom 2          | 4.02m x 2.60m | 13'2" x 8'6"   |
| Bathroom           | 2.19m x 1.72m | 7'2" x 5'8"    |
|                    |               |                |

#### Apartment 66

| 1                  |               |                |
|--------------------|---------------|----------------|
| Living/Dining Room | 5.32m x 4.81m | 17'6" x 15'10" |
| Kitchen            | 3.59m x 2.80m | 11'9" x 9'2"   |
| Bedroom 1          | 3.60m x 4.02m | 11'10" x 13'2" |
| En Suite           | 2.80m x 1.57m | 9'2" x 5'2"    |
| Bedroom 2          | 4.02m x 2.60m | 13'2" x 8'6"   |
| Bathroom           | 2.17m x 1.72m | 7'2" x 5'8"    |
|                    |               |                |