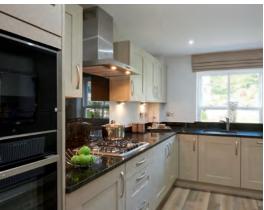

#### Kitchen

- Contemporary Symphony kitchen with soft close buffers
- Granite worktops with matching upstands
  and splash back
- Built in stainless steel oven and microwave
- Stainless steel gas hob with chimney style extractor
- Integrated fridge, freezer, dishwasher and washer dryer
- Hansgrohe brassware
- LED ceiling downlights and worktop lighting