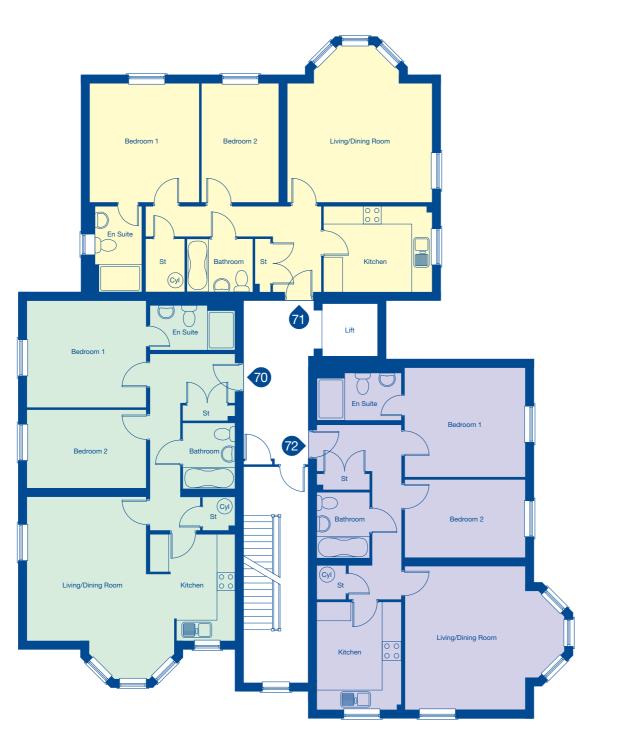

## Second Floor

#### Apartment 70

| Living/Dining Room | 6.11m x 4.88m | 20'1" x 16'0"  |
|--------------------|---------------|----------------|
| Kitchen            | 3.59m x 2.80m | 11'9" x 9'2"   |
| Bedroom 1          | 3.60m x 4.02m | 11'10" x 13'2" |
| En Suite           | 2.81m x 1.57m | 9'3" x 5'2"    |
| Bedroom 2          | 4.02m x 2.60m | 13'2" x 8'6"   |
| Bathroom           | 2.17m x 1.72m | 7'2" x 5'8"    |
|                    |               |                |

#### Apartment 71

| 1                  |               |                |
|--------------------|---------------|----------------|
| Living/Dining Room | 5.32m x 4.81m | 17'6" x 15'10" |
| Kitchen            | 3.59m x 2.80m | 11'9" x 9'2"   |
| Bedroom 1          | 3.60m x 4.02m | 11'10" x 13'2" |
| En Suite           | 2.80m x 1.57m | 9'2" x 5'2"    |
| Bedroom 2          | 4.02m x 2.60m | 13'2" x 8'6"   |
| Bathroom           | 2.19m x 1.72m | 7'2" x 5'8"    |
|                    |               |                |

#### Apartment 72

| 1                  |               |                |
|--------------------|---------------|----------------|
| Living/Dining Room | 5.32m x 4.81m | 17'6" x 15'10" |
| Kitchen            | 3.59m x 2.80m | 11'9" x 9'2"   |
| Bedroom 1          | 3.60m x 4.02m | 11'10" x 13'2" |
| En Suite           | 2.80m x 1.57m | 9'2" x 5'2"    |
| Bedroom 2          | 4.02m x 2.60m | 13'2" x 8'6"   |
| Bathroom           | 2.17m x 1.72m | 7'2" x 5'8"    |
|                    |               |                |