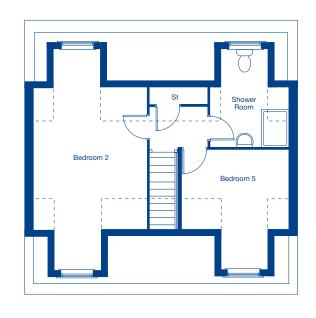

#### Second Floor

| Bedroom 2 | 7.07m | Χ | 3.59m | 23'2" | Χ | 11'9"  |
|-----------|-------|---|-------|-------|---|--------|
| Bedroom 5 | 3.77m | х | 3.34m | 12'4" | Х | 10'11" |

#### - - - Restricted head height