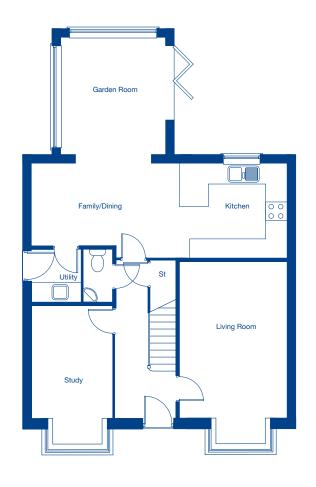

## **Ground Floor**

| Living Room           | 5.59m x | 3.34m | 18'4" | Х | 10'11 |
|-----------------------|---------|-------|-------|---|-------|
| Kitchen/Family/Dining | 8.05m x | 2.95m | 26'5" | Х | 9'8"  |
| Garden Room           | 3.69m x | 3.14m | 12'1" | Х | 10'4" |
| Study                 | 4.19m x | 2.51m | 13'9" | Х | 8'3"  |