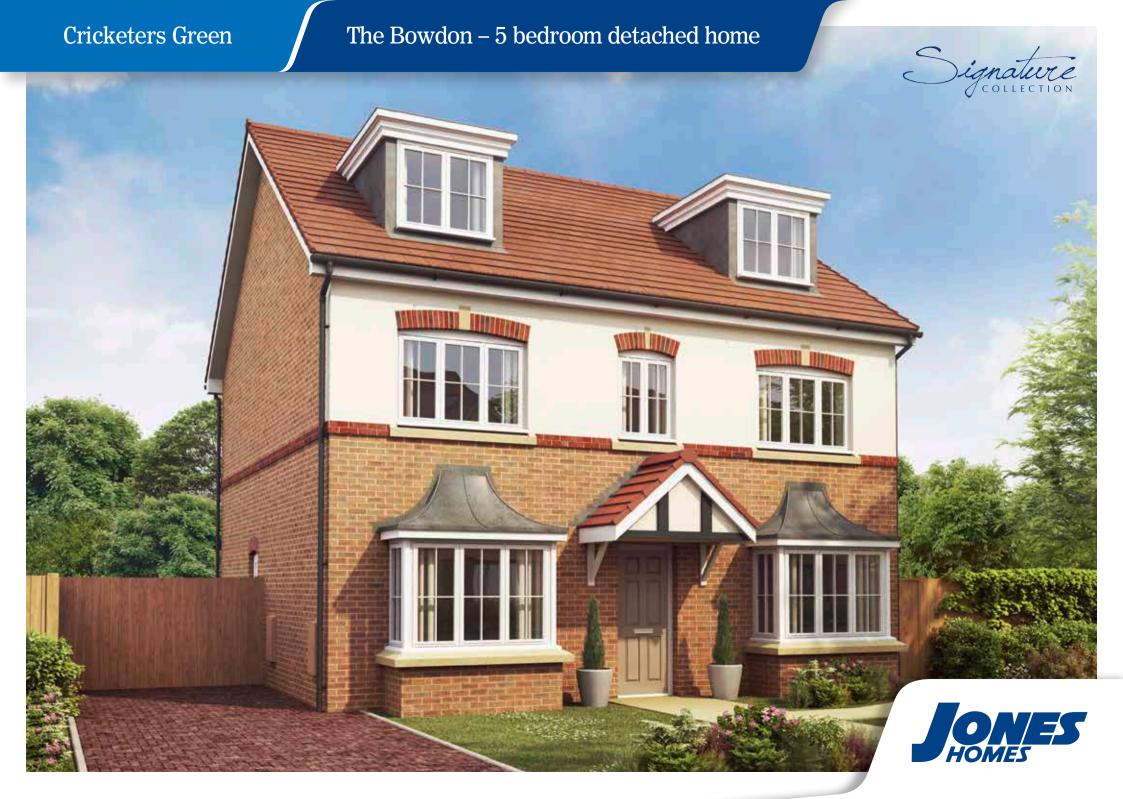

# The Bowdon – 5 bedroom detached home









## **Ground Floor**

| Living Room           | 5.59m x | 3.34m | 18'4" | Х | 10'11 |
|-----------------------|---------|-------|-------|---|-------|
| Kitchen/Family/Dining | 8.05m x | 2.95m | 26'5" | Х | 9'8"  |
| Garden Room           | 3.69m x | 3.14m | 12'1" | Х | 10'4" |
| Study                 | 4.19m x | 2.51m | 13'9" | Х | 8'3"  |

### First Floor

| Bedroom 1     | 4.47m x | 3.34m | 14'8" | Х | 10'11" |
|---------------|---------|-------|-------|---|--------|
| Dressing Area | 2.57m x | 1.78m | 8'5"  | Х | 5'10"  |
| Bedroom 3     | 3.98m x | 2.64m | 13'1" | X | 8'8"   |
| Bedroom 4     | 3.98m x | 2.64m | 13'1" | X | 8'8"   |

#### Second Floor

| Bedroom 2 | 7.07m | Χ | 3.59m | 23'2" | Χ | 11'9"  |
|-----------|-------|---|------