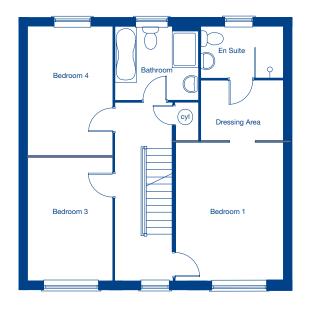

### First Floor

| Bedroom 1     | 4.47m x | 3.34m | 14'8" | Х | 10'11" |
|---------------|---------|-------|-------|---|--------|
| Dressing Area | 2.57m x | 1.78m | 8'5"  | Х | 5'10"  |
| Bedroom 3     | 3.98m x | 2.64m | 13'1" | X | 8'8"   |
| Bedroom 4     | 3.98m x | 2.64m | 13'1" | X | 8'8"   |