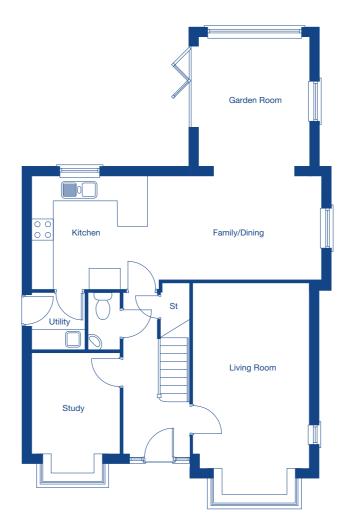

## **Ground Floor**

| 6.15m x 3.34m | 20'2" x 10'11'                                                                    |
|---------------|-----------------------------------------------------------------------------------|
| 8.40m x 3.24m | 27'7" x 10'8"                                                                     |
| 3.69m x 3.14m | 12'1" x 10'4"                                                                     |
| 3.51m x 2.50m | 11'6" x 8'3"                                                                      |
| 5.64m x 2.62m | 18'6" x 8'7"                                                                      |
|               | 6.15m x 3.34m<br>8.40m x 3.24m<br>3.69m x 3.14m<br>3.51m x 2.50m<br>5.64m x 2.62m |

These floor plans and images are for guidance and illustrative purposes only and do not form part of any contract. All room sizes are approximate to maximum dimensions and some plots may be subject to additional gable or bay windows. Please ask our Sales Advisor for details on specification and plot specific street scenes. Every effort has been taken to ensure these plans are as accurate as possible at time of printing. However, Jones Homes reserves the right to vary details as may be necessary and without notice.