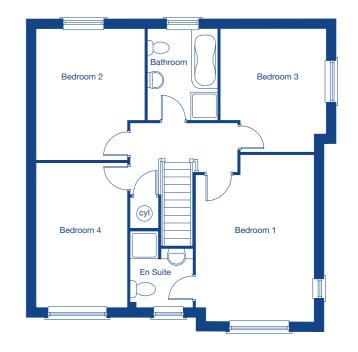

## **First Floor**

| 4.86m x 3.40m | 15'11" x 11'2"                 |
|---------------|--------------------------------|
| 3.79m x 3.13m | 12'6" x 10'3"                  |
| 3.54m x 3.04m | 11'8" x 10'0"                  |
| 4.15m x 2.64m | 13'8" x 8'8"                   |
|               | 3.79m x 3.13m<br>3.54m x 3.04m |

These floor plans and images are for guidance and illustrative purposes only and do not form part of any contract. All room sizes are approximate to maximum dimensions and some plots may be subject to additional gable or bay windows. Please ask our Sales Advisor for details on specification and plot specific street scenes. Every effort has been taken to ensure these plans are as accurate as possible at time of printing. However, Jones Homes reserves the right to vary details as may be necessary and without notice.