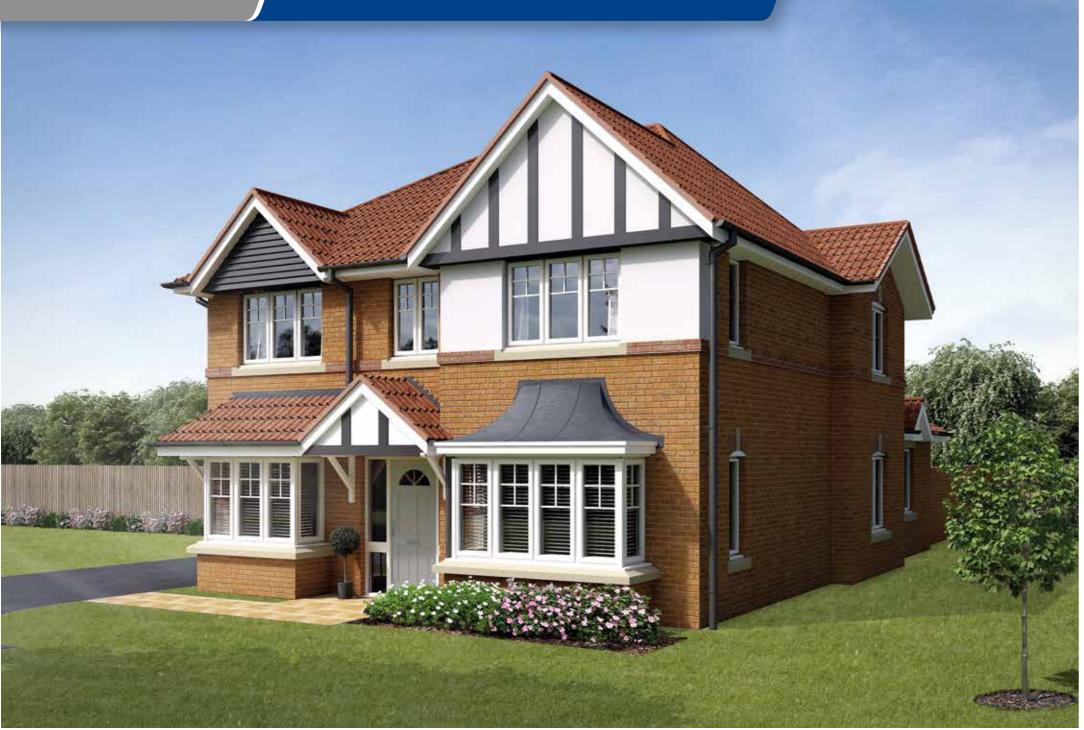

## Gateford Park

The Barbridge – 4 bedroom detached home





## **Ground Floor**

| 6.15m x 3.34m | 20'2" x 10'11'                                                                    |
|---------------|-----------------------------------------------------------------------------------|
| 8.40m x 3.24m | 27'7" x 10'8"                                                                     |
| 3.69m x 3.14m | 12'1" x 10'4"                                                                     |
| 3.51m x 2.50m | 11'6" x 8'3"                                                                      |
| 5.64m x 2.62m | 18'6" x 8'7"                                                                      |
|               | 6.15m x 3.34m<br>8.40m x 3.24m<br>3.69m x 3.14m<br>3.51m x 2.50m<br>5.64m x 2.62m |



## **First Floor**

| 4.86m x 3.40m | 15'11" x 11'2"