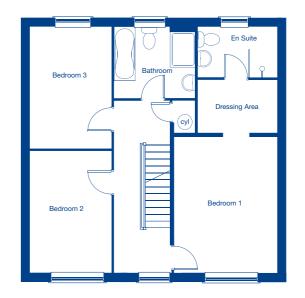

### First Floor

Bedroom 1 Dressing Area Bedroom 2 Bedroom 3

| 4.47m x 3.34m | 14'8" x 10'11" |
|---------------|----------------|
| 2.56m x 1.78m | 8'5" x 5'10"   |
| 3.97m x 2.79m | 13'11" x 9'2"  |
| 3.97m x 2.79m | 13'11" x 9'2"  |