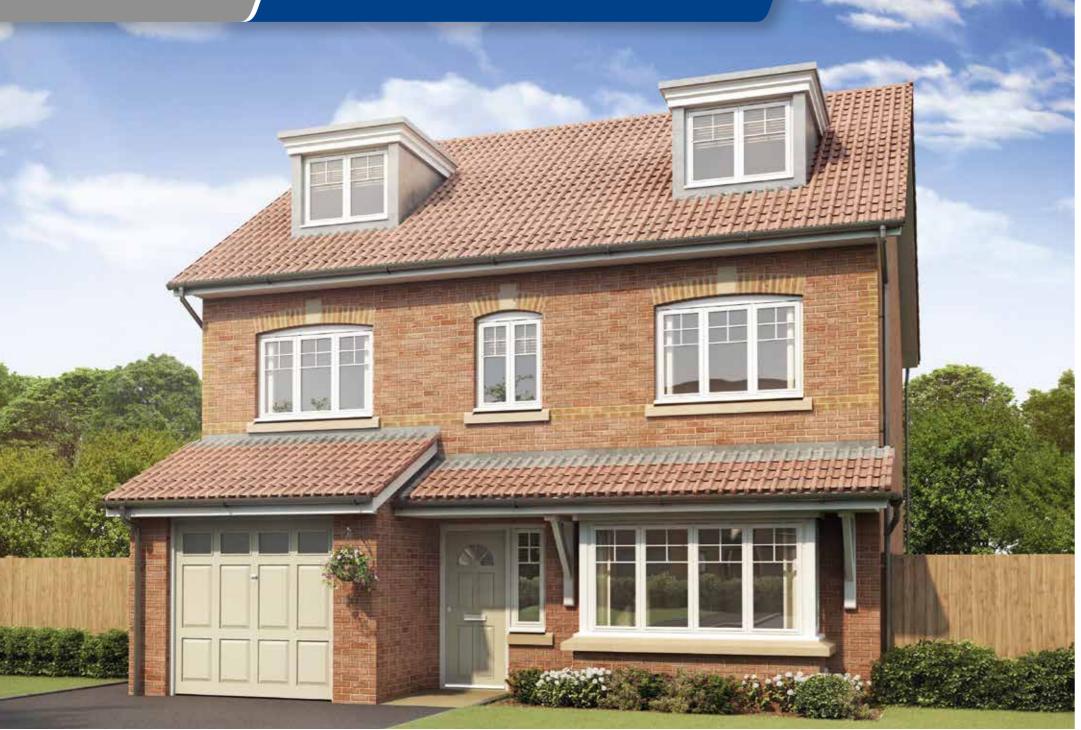

## Gateford Park

# The Beaumont – 5 bedroom detached home









### **Ground Floor**

Living Room Garage

5.73m x 3.34m 18'10" x 10'11" Kitchen/Family/Dining 8.20m x 2.94m 26'11" x 9'8" 5.26m x 2.69m 17'3" x 8'10"

### First Floor

Bedroom 1 Dressing Area Bedroom 2 Bedroom 3

| 4.47m x 3.34m | 14'8" x 10'11" |
|---------------|----------------|
| 2.56m x 1.78m | 8'5" x 5'10"   |
| 3.97m x 2.79m | 13'11" x 9'2"  |
| 3.97m x 2.79m | 13'11" x 9'2"  |

| Second Floor |               |                |  |  |
|--------------|---------------|----------------|--|--|
| Bedroom 4    | 6.90m x 3.74m | 22'7" x 12'3"  |  |  |
| Bedroom 5    | 3.67m x 3.34m | 12'4" x 10'11" |  |  |

#### - - - Restricted ceiling height

These floor plans and images are for guidance and illustrative purposes only and do not form part of any contract. All room sizes are approx