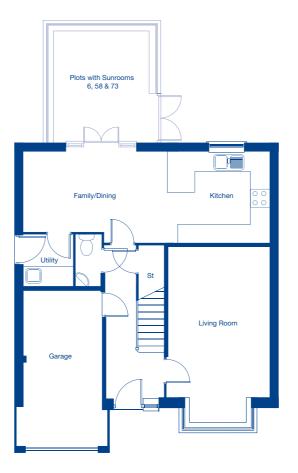

### **Ground Floor**

Living Room Garage

5.73m x 3.34m 18'10" x 10'11" Kitchen/Family/Dining 8.20m x 2.94m 26'11" x 9'8" 5.26m x 2.69m 17'3" x 8'10"