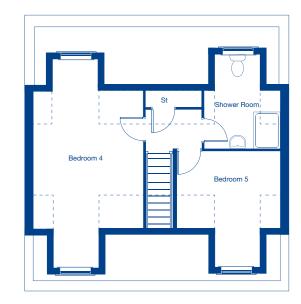

| Second Floor |               |                |  |  |
|--------------|---------------|----------------|--|--|
| Bedroom 4    | 6.90m x 3.74m | 22'7" x 12'3"  |  |  |
| Bedroom 5    | 3.67m x 3.34m | 12'4" x 10'11" |  |  |