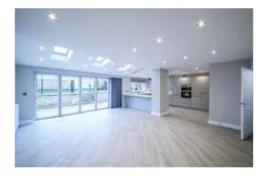

## **Ground Floor**

| Living Room           | 6.15m x 3.34m | 20'2" x 10'11" |
|-----------------------|---------------|----------------|
| Kitchen/Family/Dining | 8.20m x 5.94m | 26'11" x 19'6" |
| Garage                | 5.36m x 2.66m | 17'7" x 8'9"   |