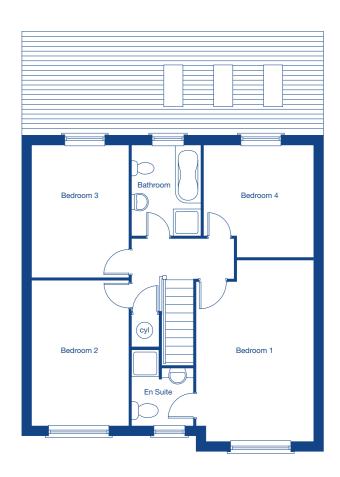

## **First Floor**

| '2"  |
|------|
| '2"  |
| 0'5" |
|      |

--- Skylights

These floor plans and images are for guidance and illustrative purposes only and do not form part of any contract. All room sizes are approximate to maximum dimensions and some plots may be subject to additional gable or bay windows. Please ask our Sales Advisor for details on specification and plot specific street scenes. Every effort has been taken to ensure these plans are as accurate as possible at time of printing. However, Jones Homes reserves the right to vary details as may be necessary and without notice.