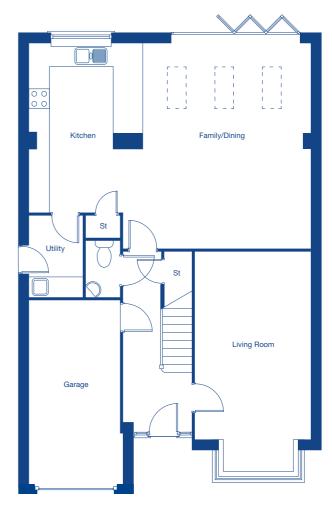

## **Ground Floor**

| Living Room           | 6.15m x 3.34m | 20'2" x 10'11" |
|-----------------------|---------------|----------------|
| Kitchen/Family/Dining | 8.20m x 5.94m | 26'11" x 19'6" |
| Garage                | 5.36m x 2.66m | 17'7" x 8'9"   |