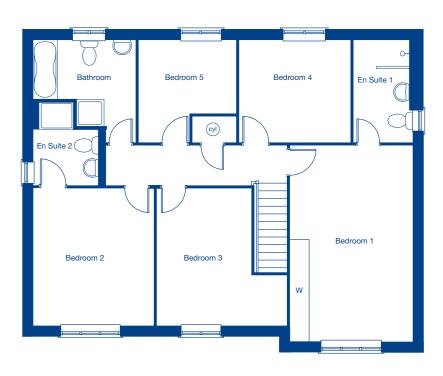

## First Floor

| Bedroom 1 | 5.74m x 3.54m | 18'10" x 1  |
|-----------|---------------|-------------|
| Bedroom 2 | 4.02m x 3.53m | 13'2" x 11  |
| Bedroom 3 | 4.02m x 3.78m | 13'2" x 12  |
| Bedroom 4 | 3.26m x 2.98m | 10'8" x 9'  |
| Bedroom 5 | 2.98m x 2.85m | 9'10" x 9'8 |
|           |               |             |

These floor plans and images are for guidance and illustrative purposes only and do not form part of any contract. All room sizes are approximate to maximum dimensions and some plots may be subject to additional gable or bay windows. Please ask our Sales Advisor for details on specification and plot specific street scenes. Every effort has been taken to ensure these plans are as accurate as possible at time of printing. However, Jones Homes reserves the right to vary details as may be necessary and without notice. JHY4434/December 2019.