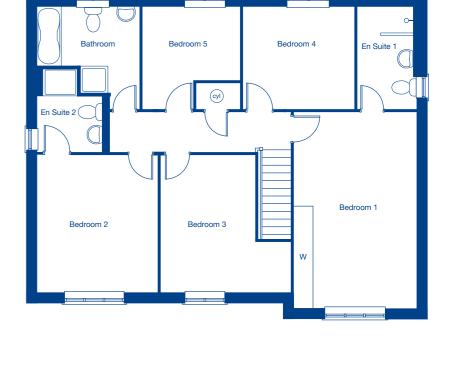

## First Floor

| Bedroom 1 | 5.74m x 3.54m | 18'10" x 11' |
|-----------|---------------|--------------|
| Bedroom 2 | 4.02m x 3.53m | 13'2" x 11'7 |
| Bedroom 3 | 4.02m x 3.78m | 13'2" x 12'5 |
| Bedroom 4 | 3.26m x 2.98m | 10'8" x 9'10 |
| Bedroom 5 | 2.98m x 2.85m | 9'10" x 9'5" |

These floor plans and images are for guidance and illustrative purposes only and do not form part of any contract. All room sizes are approximate to maximum dimensions and some plots may be subject to additional gable or bay windows. Please ask our Sales Advisor for details on specification and plot specific street scenes. Every effort has been taken to ensure these plans are as accurate as possible at time of printing. However, Jones Homes reserves the right to vary details as may be necessary and without notice. JHY4434/December 2019.