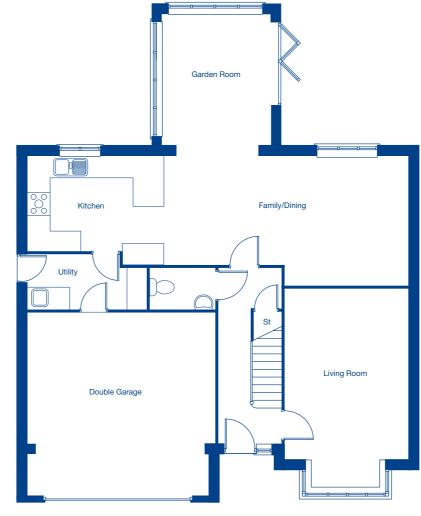

## **Ground Floor**

| Living Room           | 5.68m x 3.54m  | 18'8" x 11' |
|-----------------------|----------------|-------------|
| Kitchen/Family/Dining | 11.11m x 3.74m | 36'6" x 12  |
| Garden Room           | 3.69m x 3.14m  | 12'1" x 10' |
| Double Garage         | 5.51m x 5.38m  | 18'1" x 17' |

These floor plans and images are for guidance and illustrative purposes only and do not form part of any contract. All room sizes are approximate to maximum dimensions and some plots may be subject to additional gable or bay windows. Please ask our Sales Advisor for details on specification and plot specific street scenes. Every effort has been taken to ensure these plans are as accurate as possible at time of printing. However, Jones Homes reserves the right to vary details as may be necessary and without notice. JHY4434/December 2019.