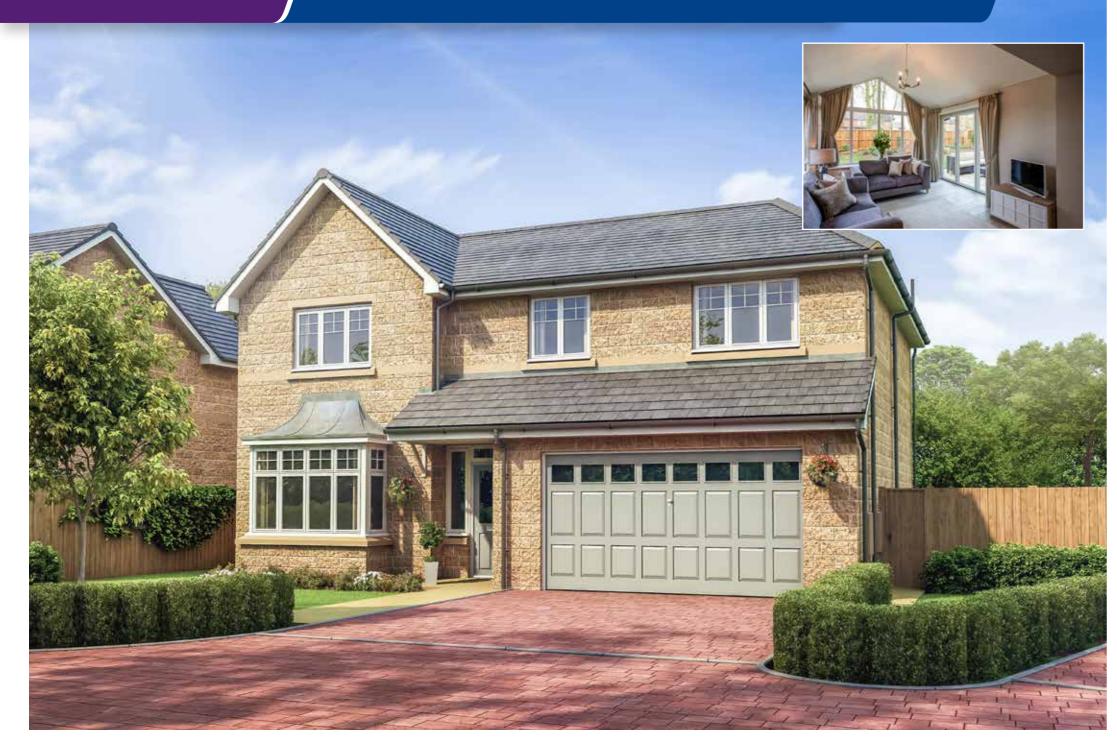

Heather View

The Latchford II – 5 bedroom detached home with garden room





## **Ground Floor**

| Living Room           | 5.68m x 3.54m  | 18'8" x 11' |
|-----------------------|----------------|-------------|
| Kitchen/Family/Dining | 11.11m x 3.74m | 36'6" x 12  |
| Garden Room           | 3.69m x 3.14m  | 12'1" x 10' |
| Double Garage         | 5.51m x 5.38m  | 18'1" x 17' |



## First Floor

| Bedroom 1 | 5.74m x 3.54m | 18'10" x 1  |
|-----------|---------------|-------------|
| Bedroom 2 | 4.02m x 3.53m | 13'2" x 11  |
| Bedroom 3 | 4.02m x 3.78m | 13'2" x 12  |
| Bedroom 4 | 3.26m x 2.98m | 10'8" x 9'  |
| Bedroom 5 | 2.98m x 2.85m | 9'10" x 9'8 |
|           |               |             |

These floor plans and images are for guidance and illustrative purposes only and do not form part of any contract. All room sizes are approximate to maximum dimen