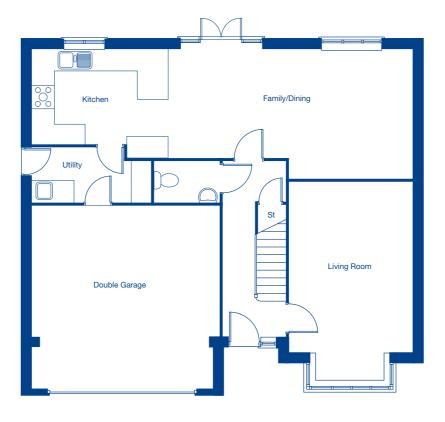

## **Ground Floor**

| Living Room           | 5.68m x 3.54m  | 18'8" x 11'7 |
|-----------------------|----------------|--------------|
| Kitchen/Family/Dining | 11.11m x 3.74m | 36'6" x 12'  |
| Double Garage         | 5.51m x 5.38m  | 18'1" x 17'8 |

These floor plans and images are for guidance and illustrative purposes only and do not form part of any contract. All room sizes are approximate to maximum dimensions and some plots may be subject to additional gable or bay windows. Please ask our Sales Advisor for details on specification and plot specific street scenes. Every effort has been taken to ensure these plans are as accurate as possible at time of printing. However, Jones Homes reserves the right to vary details as may be necessary and without notice. JHY4434/December 2019.