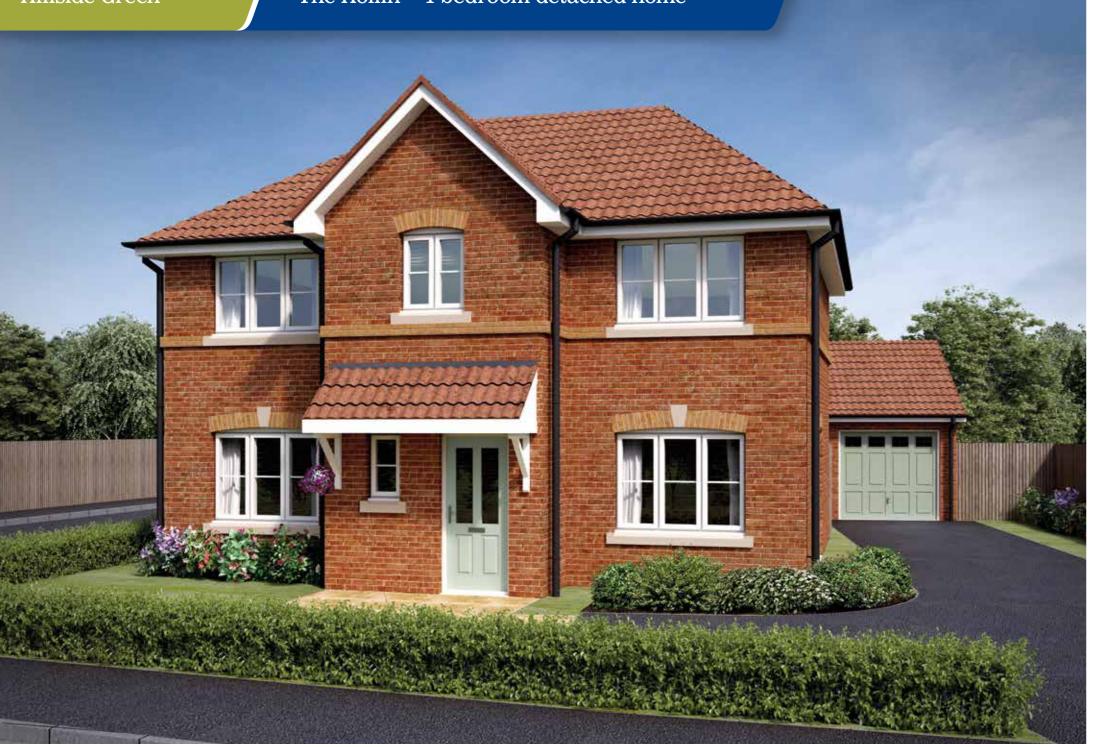

## Hillside Green

## The Hollin – 4 bedroom detached home







## **Ground Floor**

| Living Room           | 4.25m x 4.24m | 14'0" x 13'11" |
|-----------------------|---------------|----------------|
| Kitchen/Family/Dining | 8.71m x 2.64m | 28'7" x 8'8"   |
| Study                 | 2.67m x 2.26m | 8'9" x 7'5"    |

## **First Floor**

| Bedroom 1 | 4.25m x 3.79m | 14'0" x 12'5" |
|-----------|---------------|---------------|
| Bedroom 2 | 3.79m x 3.37m | 12'5" x 11'1" |
| Bedroom 3 | 3.15m x 3.10m | 10"4" x 10'2" |
| Bedroom 4 | 3.15m x 2.29m | 10'4" x 7'6"  |

These floor plans and images are for guidance and illustrative purposes only and do not form part of any contract. All room sizes are approximate to maximum dimensions and some plots may be subject to additional gable or bay windows. Please ask our Sales Advisor for details on specifi