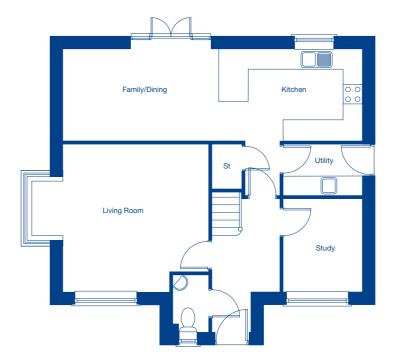

## **Ground Floor**

| Living Room           | 4.25m x 4.24m | 14'0" x 13'11" |
|-----------------------|---------------|----------------|
| Kitchen/Family/Dining | 8.71m x 2.64m | 28'7" x 8'8"   |
| Study                 | 2.67m x 2.26m | 8'9" x 7'5"    |

These floor plans and images are for guidance and illustrative purposes only and do not form part of any contract. All room sizes are approximate to maximum dimensions and some plots may be subject to additional gable or bay windows. Please ask our Sales Advisor for details on specification and plot specific street scenes. Every effort has been taken to ensure these plans are as accurate as possible at time of printing. However, Jones Homes reserves the right to vary details as May be necessary and without notice. JHY3212/December 2019.