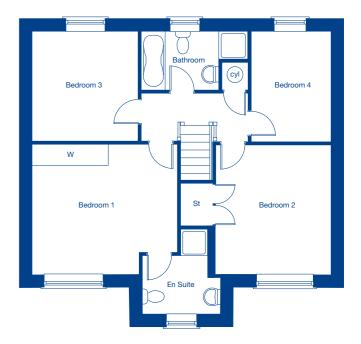

## **First Floor**

| Bedroom 1 | 4.25m x 3.79m | 14'0" x 12'5" |
|-----------|---------------|---------------|
| Bedroom 2 | 3.79m x 3.37m | 12'5" x 11'1" |
| Bedroom 3 | 3.15m x 3.10m | 10"4" x 10'2" |
| Bedroom 4 | 3.15m x 2.29m | 10'4" x 7'6"  |

These floor plans and images are for guidance and illustrative purposes only and do not form part of any contract. All room sizes are approximate to maximum dimensions and some plots may be subject to additional gable or bay windows. Please ask our Sales Advisor for details on specification and plot specific street scenes. Every effort has been taken to ensure these plans are as accurate as possible at time of printing. However, Jones Homes reserves the right to vary details as May be necessary and without notice. JHY3212/December 2019.