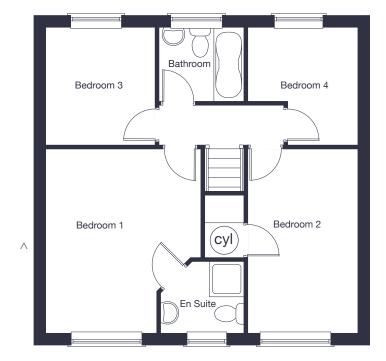

## First Floor

| Bedroom 1 | 4.32m* x | 3.60m* | 14'2"* | х | 11'10"* |
|-----------|----------|--------|--------|---|---------|
| Bedroom 2 | 4.30m x  | 2.53m  | 14'1"  | х | 8'4"    |
| Bedroom 3 | 2.52m x  | 2.74m  | 8'3"   | х | 9'0"    |
| Bedroom 4 | 2.74m* x | 2.52m* | 9'0"*  | х | 8'3"*   |

^ Additional windows to plot 96.

\* Denotes maximum dimension.

Floor plans, CGI and image are for guidance and illustrative purposes only and do not form part of any contract. All room sizes are approximate to maximum dimensions and some plots may be subject to additional gable or bay windows. Please ask our Sales Advisor for details on specification and plot specific street scenes. Every effort has been taken to ensure these plans are as accurate as possible at time of printing. However, Jones Homes reserves the right to vary details as may be necessary and without notice. JHS12912/March 2025.