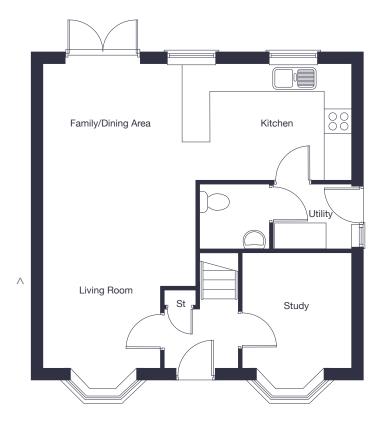

## Ground Floor

| Kitchen            | 4.07m x 2.70m             | 13'4" x 8'10"              |
|--------------------|---------------------------|----------------------------|
| Family/Dining Area | 3.19m x 2.70m             | 10'6" x 8'10"              |
| Living Room        | 4.46m* (plus bay) x 3.59m | 14'8"* (plus bay) x 11'10" |
| Study              | 2.71m (plus bay) x 2.55m  | 8'11" (plus bay) x 8'5"    |

^ Additional windows to plot 96.

\* Denotes maximum dimension.

Floor plans, CGI and image are for guidance and illustrative purposes only and do not form part of any contract. All room sizes are approximate to maximum dimensions and some plots may be subject to additional gable or bay windows. Please ask our Sales Advisor for details on specification and plot specific street scenes. Every effort has been taken to ensure these plans are as accurate as possible at time of printing. However, Jones Homes reserves the right to vary details as may be necessary and without notice. JHS12912/March 2025.