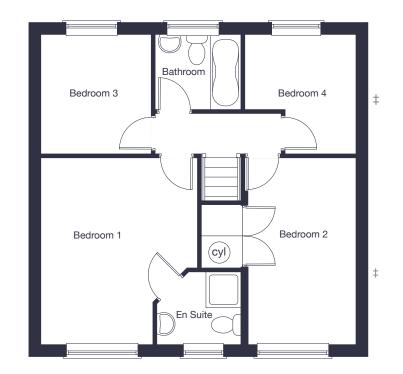

## First Floor

| Bedroom 1 | 4.32m* x | 3.60m* | 14'2"* | х | 11'10"* |
|-----------|----------|--------|--------|---|---------|
| Bedroom 2 | 4.30m x  | 2.47m  | 14'1"  | х | 8'1"    |
| Bedroom 3 | 2.52m x  | 2.74m  | 8'3"   | х | 9'0"    |
| Bedroom 4 | 2.74m* x | 2.52m* | 9'0"*  | х | 8'3"*   |

\* Denotes maximum dimension.

‡ Additional windows to plot 141.

// Additional windows to plot 6.

+ Indicative position of external Air Source Heat Pump. Please ask our Sales Advisor for plot specific position.