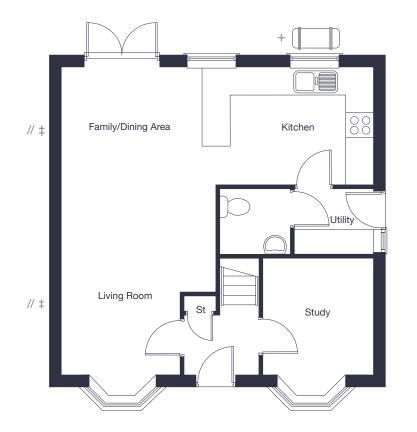

## Ground Floor

| Kitchen            | 4.07m x 2.70m             | 13'4" x 8'10"              |
|--------------------|---------------------------|----------------------------|
| Family/Dining Area | 3.19m x 2.70m             | 10'6" x 8'10"              |
| Living Room        | 4.46m* (plus bay) x 3.59m | 14'8"* (plus bay) x 11'10" |
| Study              | 2.64m (plus bay) x 2.55m  | 8'8" (plus bay) x 8'5"     |

\* Denotes maximum dimension.

‡ Additional windows to plot 141.

// Additional windows to plot 6.

+ Indicative position of external Air Source Heat Pump. Please ask our Sales Advisor for plot specific position.