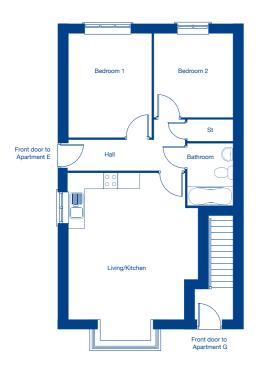

## Type E

### **Ground Floor**

| Living/Kitchen | 6.29m x 4.87m | 20'8" x 16'0"  |
|----------------|---------------|----------------|
| Bedroom 1      | 3.90m x 3.15m | 12'10" x 10'4' |
| Bedroom 2      | 3.15m x 2.97m | 10'4" x 9'9"   |