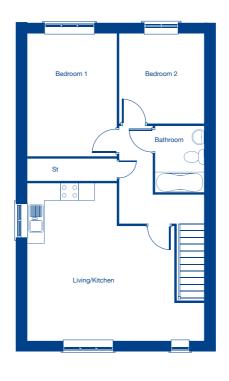

## Type G

### First Floor

| Living/Kitchen | 6.22m x 5.03m | 20'5" x 16'6"  |
|----------------|---------------|----------------|
| Bedroom 1      | 3.90m x 3.05m | 12'10" x 10'0" |
| Bedroom 2      | 3.08m x 2.65m | 10'1" x 8'9"   |