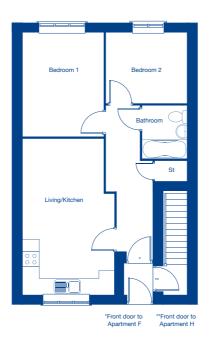

# Type F

#### **Ground Floor**

| Living/Kitchen | 5.89m x 3.46m | 19'4'' x 11'4'' |
|----------------|---------------|-----------------|
| Bedroom 1      | 3.90m x 3.05m | 12'10" x 10'0'  |
| Bedroom 2      | 3.08m x 2.65m | 10'1" x 8'9"    |

#### First Floor

| Living/Kitchen | 6.22m x 5.53m | 20'5" x 18'2"  |
|----------------|---------------|----------------|
| Bedroom 1      | 4.31m x 3.15m | 14'2" x 10'4"  |
| Bedroom 2      | 3.15m x 2.97m | 10'4'' x 9'9'' |