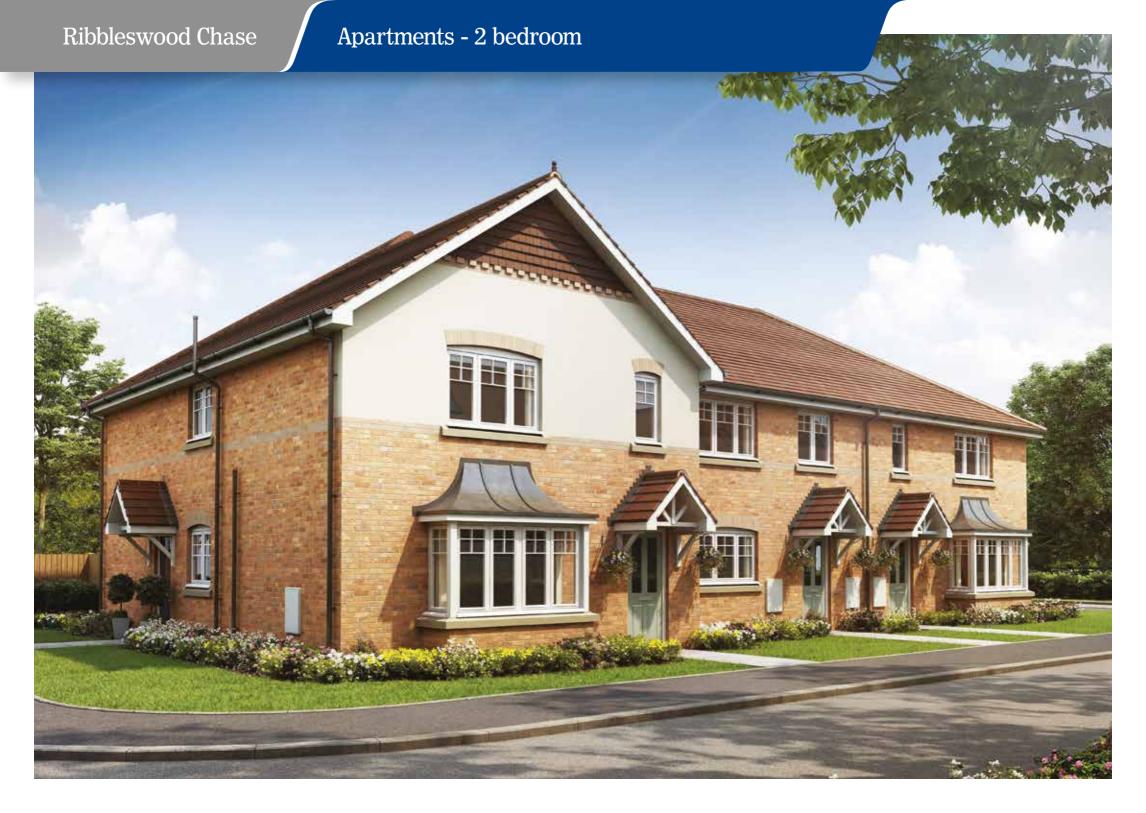

## Type E



# Type F



## Type G



### Type H



### **Ground Floor**

| Living/Kitchen | 6.29m x 4.87m | 20'8" x 16'0"  |
|----------------|---------------|----------------|
| Bedroom 1      | 3.90m x 3.15m | 12'10" x 10'4' |
| Bedroom 2      | 3.15m x 2.97m | 10'4" x 9'9"   |

#### **Ground Floor**

| Living/Kitchen | 5.89m x 3.46m | 19'4'' x 11'4'' |
|----------------|---------------|-----------------|
| Bedroom 1      | 3.90m x 3.05m | 12'10" x 10'0'  |
| Bedroom 2      | 3.08m x 2.65m | 10'1" x 8'9"    |

#### First Floor

| Living/Kitchen | 6.22m x 5.53m | 20'5" x 18'2"  |
|----------------|---------------|----------------|
| Bedroom 1      | 4.31m x 3.15m | 14'2" x 10'4"  |
| Bedroom 2      | 3.15m x 2.97m | 10'4'' x 9'9'' |

### First Floor

| Living/Kitchen | 6.22m x 5.03m |