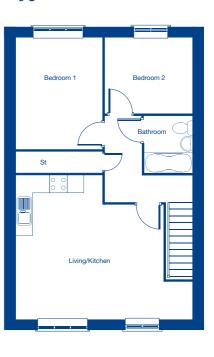

#### **Ground Floor**

| Living/Kitchen | 5.89m x 3.46m | 19'4'' x 11'4'' |
|----------------|---------------|-----------------|
| Bedroom 1      | 3.90m x 3.05m | 12'10" x 10'0'  |
| Bedroom 2      | 3.08m x 2.65m | 10'1" x 8'9"    |