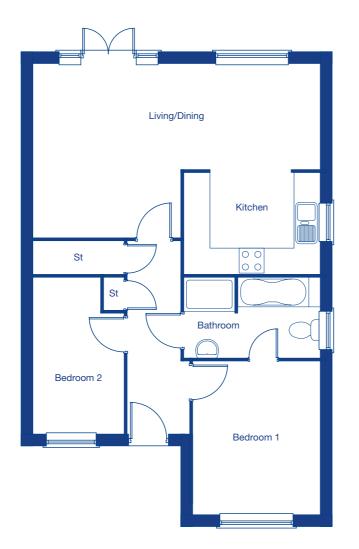

## **Ground Floor**

| Living/Dining          | 6.84m x 4.15m | 22'5'' x 13'7'' |
|------------------------|---------------|-----------------|
| Kitchen                | 3.24m x 2.42m | 10'8'' x 7'11'' |
| Bedroom 1              | 4.63m x 2.49m | 15'2'' x 8'2''  |
| Bedroom 2              | 3.73m x 2.14m | 12'3'' x 7'0''  |
| Detached Single Garage | 5.30m x 2.76m | 17'5'' x 9'1''  |

These floor plans and images are for guidance and illustrative purposes only and do not form part of any contract. All room sizes are approximate to maximum dimensions and some plots may be subject to additional gable or bay windows. Please ask our Sales Advisor for details on specification and plot specific street scenes. Every effort has been taken to ensure these plans are as accurate as possible at time of printing. However, Jones Homes reserves the right to vary details as may be necessary and without notice.