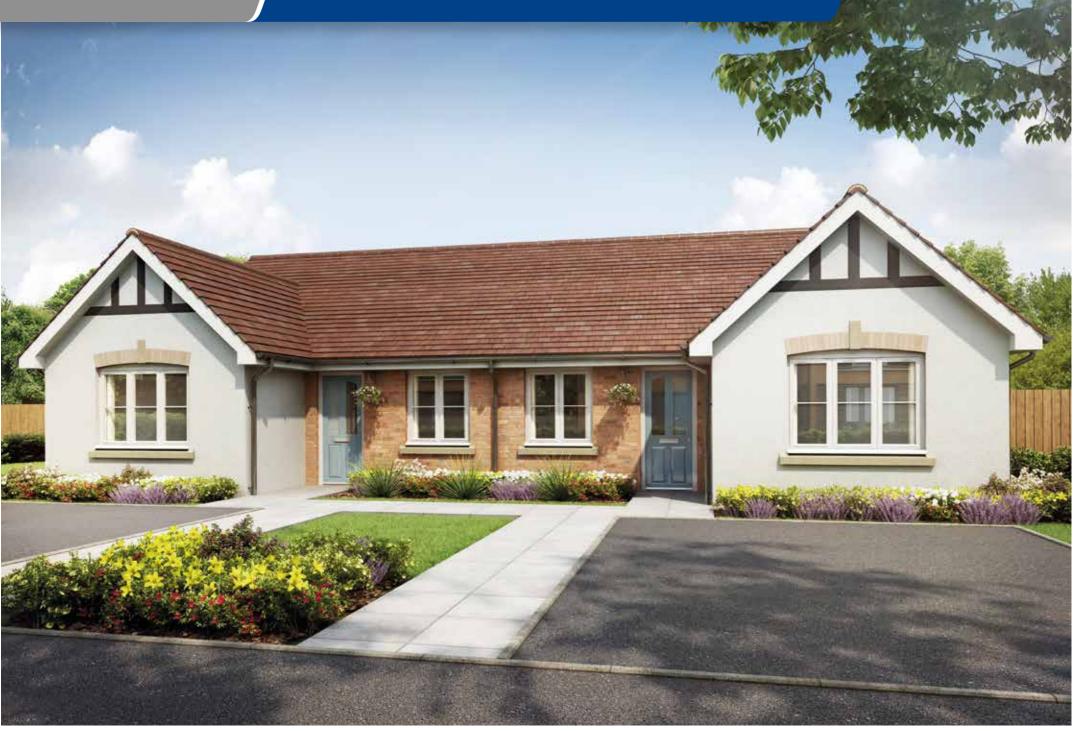

## Ribbleswood Chase

The Elm – 2 bedroom semi-detached bungalow





## **Ground Floor**

| Living/Dining          | 6.84m x 4.15m | 22'5'' x 13'7'' |
|------------------------|---------------|-----------------|
| Kitchen                | 3.24m x 2.42m | 10'8'' x 7'11'' |
| Bedroom 1              | 4.63m x 2.49m | 15'2'' x 8'2''  |
| Bedroom 2              | 3.73m x 2.14m | 12'3'' x 7'0''  |
| Detached Single Garage | 5.30m x 2.76m | 17'5'' x 9'1''  |

These floor plans and images are for guidance and illustrative purposes only and do not form part of any contract. All room sizes are approximate to maximum dimensions and some plots may be subject to additional gable or bay windows. Please ask our Sales Advisor for details on specification and plot specific street scenes. Every effort has been taken to ensure these plans are as accurate as possible at ti