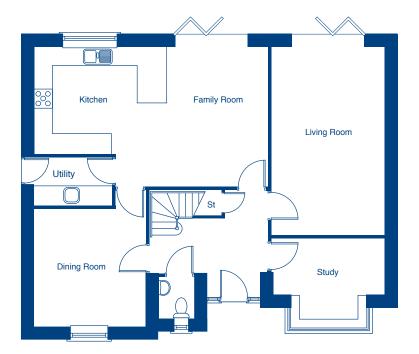

## **Ground Floor**

| Living Room    | 6.10m x 3.66m | 20'0" x 12'0"   |
|----------------|---------------|-----------------|
| Kitchen/Family | 7.59m x 4.52m | 24'11" x 14'10" |
| Dining Room    | 4.40m x 3.66m | 14'5" x 12'0"   |
| Study          | 3.66m x 2.59m | 12'0" x 8'5"    |

These floor plans and images are for guidance and illustrative purposes only and do not form part of any contract. All room sizes are approximate to maximum dimensions and some plots may be subject to additional gable or bay windows. Please ask our Sales Advisor for details on specification and plot specific street scenes. Every effort has been taken to ensure these plans are as accurate as possible at time of printing. However, Jones Homes reserves the right to vary details as may be necessary and without notice. JHL3322/June 2019.