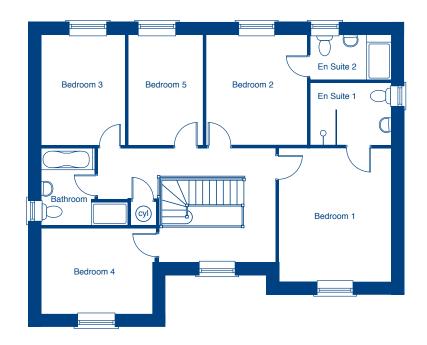

## First Floor

| Bedroom 1 | 4.37m x 3.66m | 14'4" x 12'0"  |
|-----------|---------------|----------------|
| Bedroom 2 | 3.62m x 3.28m | 11'11" x 10'9" |
| Bedroom 3 | 3.62m x 2.71m | 11'11" x 8'11" |
| Bedroom 4 | 3.75m x 2.78m | 12'3" x 9'2"   |
| Bedroom 5 | 3.62m x 2.44m | 11'11" x 8'0"  |

These floor plans and images are for guidance and illustrative purposes only and do not form part of any contract. All room sizes are approximate to maximum dimensions and some plots may be subject to additional gable or bay windows. Please ask our Sales Advisor for details on specification and plot specific street scenes. Every effort has been taken to ensure these plans are as accurate as possible at time of printing. However, Jones Homes reserves the right to vary details as may be necessary and without notice. JHL3322/June 2019.