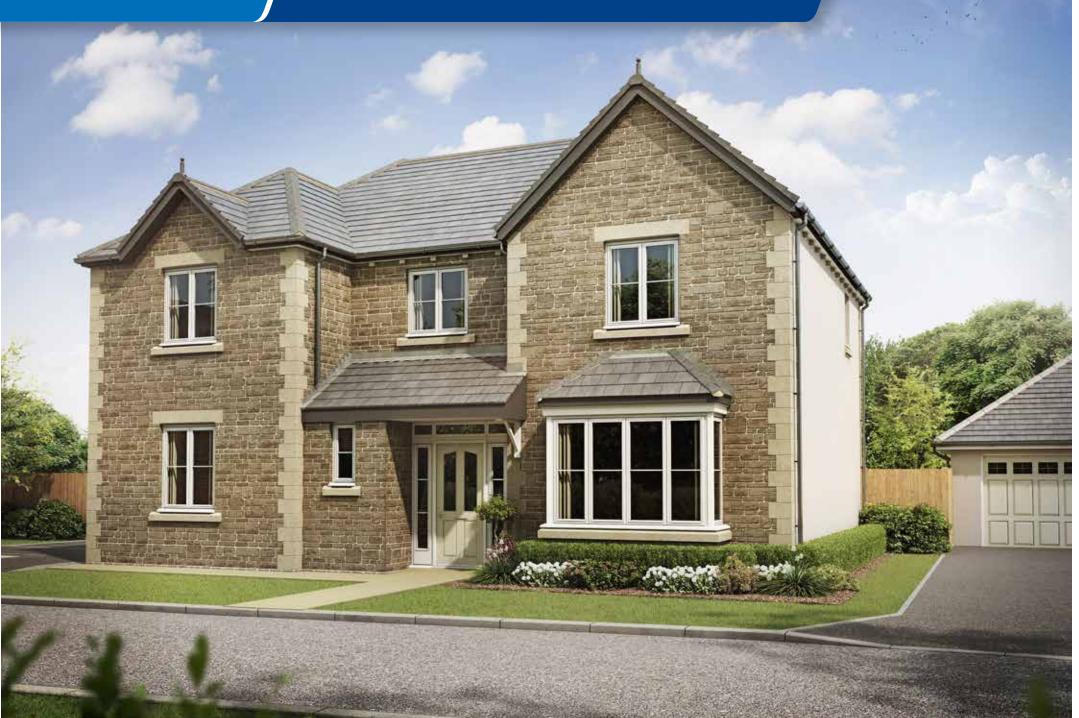

## Stonecross Meadows

## The Knightsbridge – 5 bedroom detached home







## **Ground Floor**

| Living Room    | 6.10m x 3.66m | 20'0" x 12'0"   |
|----------------|---------------|-----------------|
| Kitchen/Family | 7.59m x 4.52m | 24'11" x 14'10" |
| Dining Room    | 4.40m x 3.66m | 14'5" x 12'0"   |
| Study          | 3.66m x 2.59m | 12'0" x 8'5"    |

## First Floor

| Bedroom 1 | 4.37m x 3.66m | 14'4" x 12'0"  |
|-----------|---------------|----------------|
| Bedroom 2 | 3.62m x 3.28m | 11'11" x 10'9" |
| Bedroom 3 | 3.62m x 2.71m | 11'11" x 8'11" |
| Bedroom 4 | 3.75m x 2.78m | 12'3" x 9'2"   |
| Bedroom 5 | 3.62m x 2.44m | 11'11" x 8'0"  |

These floor plans and images are for guidance and illustrative purposes only and do not form part of any contract. All room sizes are approximate to maximum dimensions and some plots may be subject to additio