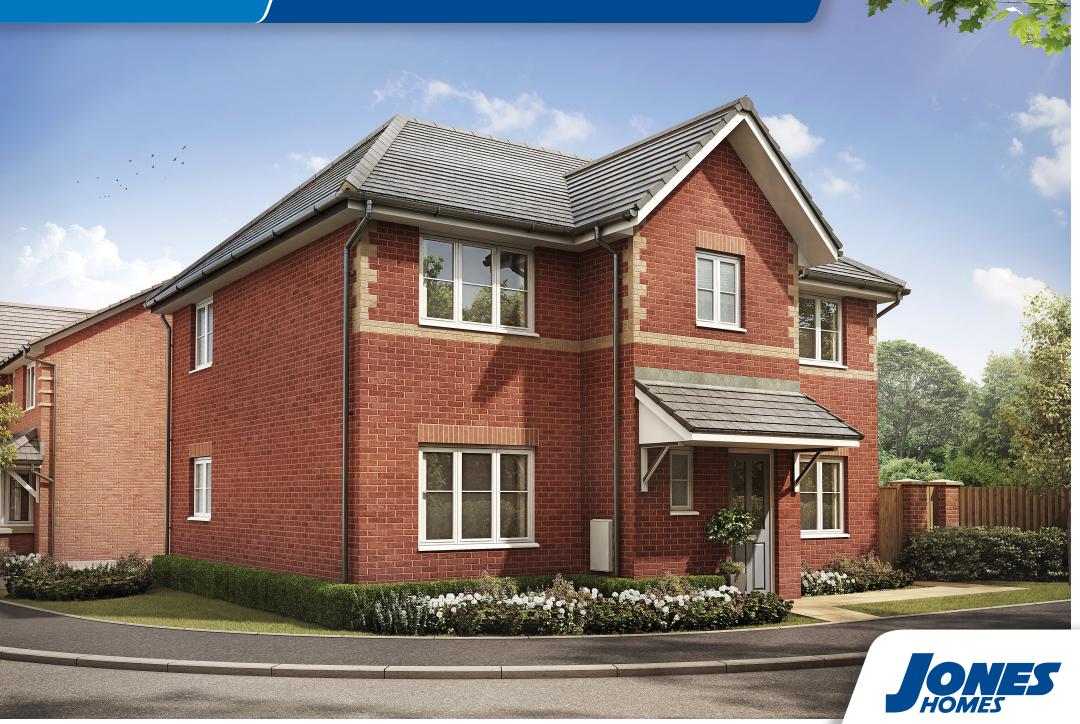

## St Peter's Park

# The Hollin B – 4 bedroom detached home



### St Peter's Park



#### **Ground Floor**

| Living Room            | 4.26m x 4.24m | 14'0" x 13'11' |
|------------------------|---------------|----------------|
| Kitchen/Family/Dining  | 8.71m x 2.64m | 28'7" x 8'8"   |
| Study                  | 2.68m x 2.27m | 8'9" x 7'5"    |
| Detached Single Garage | 5.64m x 2.62m | 18'6" x 8'7"   |



#### **First Floor**

| Bedroom 1 | 4.26m x 3.79m | 14'0" x 12'5" |
|-----------|---------------|---------------|
| Bedroom 2 | 3.79m x 3.37m | 12'5" x 11'1" |
| Bedroom 3 | 3.16m x 3.05m | 10'4" x 10'0" |
| Bedroom 4 | 3.16m x 2.30m | 10'4" x 7'6"  |

These floor plans and images are for guidance and illustrative purposes only and do not form part of any contract. All room sizes are approximate to maximum dimensions and some plots may be subjec