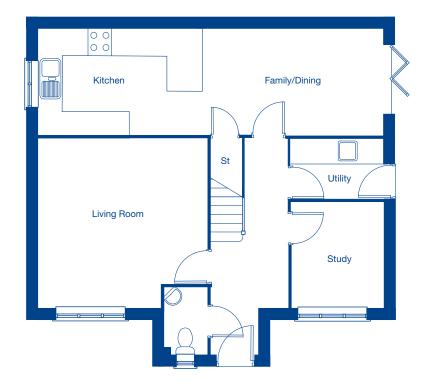

#### **Ground Floor**

| Living Room            | 4.26m x 4.24m | 14'0" x 13'11' |
|------------------------|---------------|----------------|
| Kitchen/Family/Dining  | 8.71m x 2.64m | 28'7" x 8'8"   |
| Study                  | 2.68m x 2.27m | 8'9" x 7'5"    |
| Detached Single Garage | 5.64m x 2.62m | 18'6" x 8'7"   |

These floor plans and images are for guidance and illustrative purposes only and do not form part of any contract. All room sizes are approximate to maximum dimensions and some plots may be subject to additional gable or bay windows. Please ask our Sales Advisor for details on specification and plot specific street scenes. Every effort has been taken to ensure these plans are as accurate as possible at time of printing. However, Jones Homes reserves the right to vary details as may be necessary and without notice. JHL3779/November 2019.