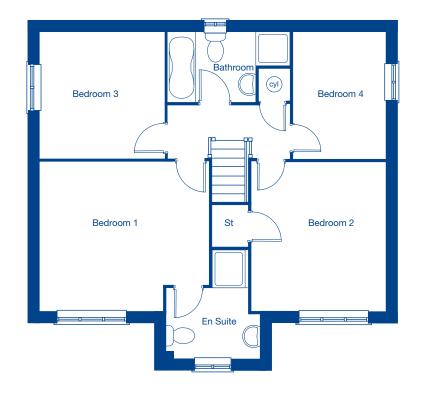

#### **First Floor**

| Bedroom 1 | 4.26m x 3.79m | 14'0" x 12'5" |
|-----------|---------------|---------------|
| Bedroom 2 | 3.79m x 3.37m | 12'5" x 11'1" |
| Bedroom 3 | 3.16m x 3.05m | 10'4" x 10'0" |
| Bedroom 4 | 3.16m x 2.30m | 10'4" x 7'6"  |

These floor plans and images are for guidance and illustrative purposes only and do not form part of any contract. All room sizes are approximate to maximum dimensions and some plots may be subject to additional gable or bay windows. Please ask our Sales Advisor for details on specification and plot specific street scenes. Every effort has been taken to ensure these plans are as accurate as possible at time of printing. However, Jones Homes reserves the right to vary details as may be necessary and without notice. JHL3779/November 2019.