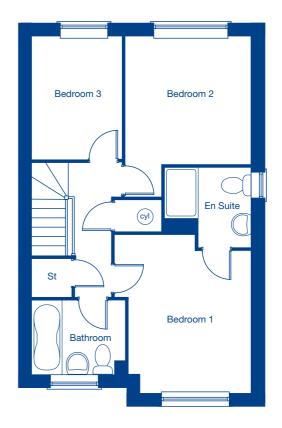

## First Floor

| Bedroom 1 | 3.73m x 3.28m | 11'0" x 9'8"  |
|-----------|---------------|---------------|
| Bedroom 2 | 3.07m x 3.02m | 10'1" x 9'11" |
| Bedroom 3 | 2.91m x 2.15m | 9'6" x 7'1"   |

These floor plans and images are for guidance and illustrative purposes only and do not form part of any contract. All room sizes are approximate to maximum dimensions and some plots may be subject to additional gable or bay windows. Please ask our Sales Advisor for details on specification and plot specific street scenes. Every effort has been taken to ensure these plans are as accurate as possible at time of printing. However, Jones Homes reserves the right to vary details as may be necessary and without notice. JHL4468/December 2019.