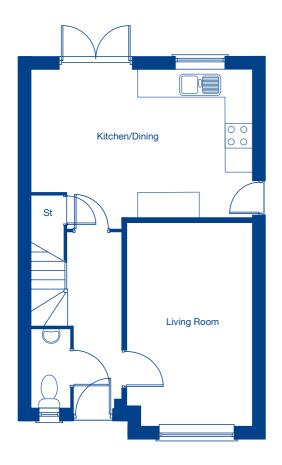

## **Ground Floor**

| Living Room            | 4.84m x 2.95m | 15'10" x 9'8" |
|------------------------|---------------|---------------|
| Kitchen/Dining         | 5.27m x 3.51m | 17'3" x 11'6" |
| Detached Single Garage | 4.58m x 2.72m | 15'0" x 8'11" |