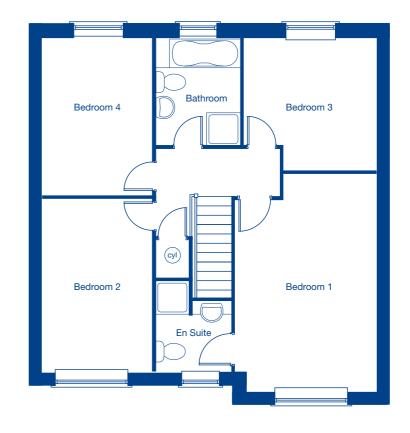

## **First Floor**

| Bedroom 1 | 5.21m x 3.41m | 17'1" x 11'2" |
|-----------|---------------|---------------|
| Bedroom 2 | 4.16m x 2.64m | 13'8" x 8'8"  |
| Bedroom 3 | 3.21m x 3.19m | 10'6" x 10'5" |
| Bedroom 4 | 3.80m x 2.64m | 12'6" x 8'8"  |