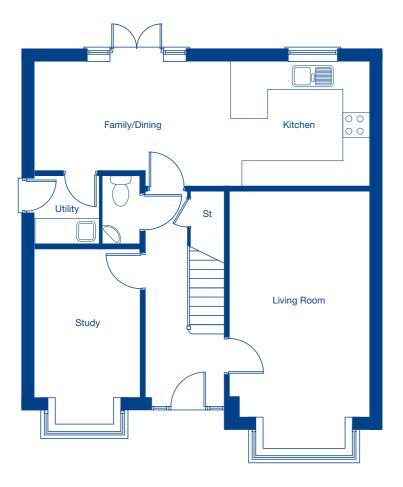

## **Ground Floor**

| Living Room            | 6.15m x 3.34m | 20'2" x 10'11"  |
|------------------------|---------------|-----------------|
| Kitchen/Family/Dining  | 8.05m x 2.94m | 26'5" x 9'8"    |
| Study                  | 4.16m x 5.51m | 13'8" x 8'3"    |
| Detached Single Garage | 3.05m x 6.07m | 10'0" x 19'11"  |
| Detached Double Garage | 6.07m x 6.07m | 19'11" x 19'11" |