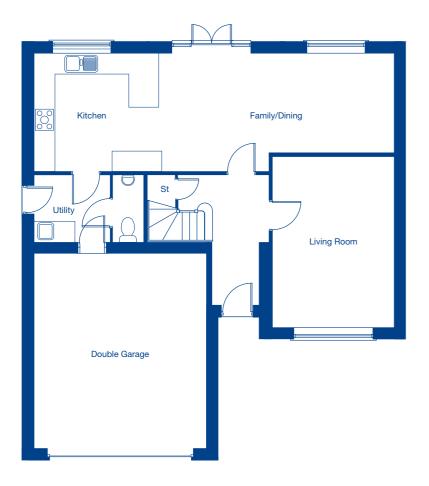

## **Ground Floor**

Living Room Kitchen/Family/Dining Double Garage 5.10m x 3.63m16'9" x 11'11"10.82m x 3.53m35'6" x 11'7"5.89m x 5.20m19'4" x 17'1"

--- Restricted ceiling height

These floor plans and images are for guidance and illustrative purposes only and do not form part of any contract. All room sizes are approximate to maximum dimensions and some plots may be subject to additional gable or bay windows. Please ask our Sales Advisor for details on specification and plot specific street scenes. Every effort has been taken to ensure these plans are as accurate as possible at time of printing. However, Jones Homes reserves the right to vary details as may be necessary and without notice. JHL4468/December 2019.