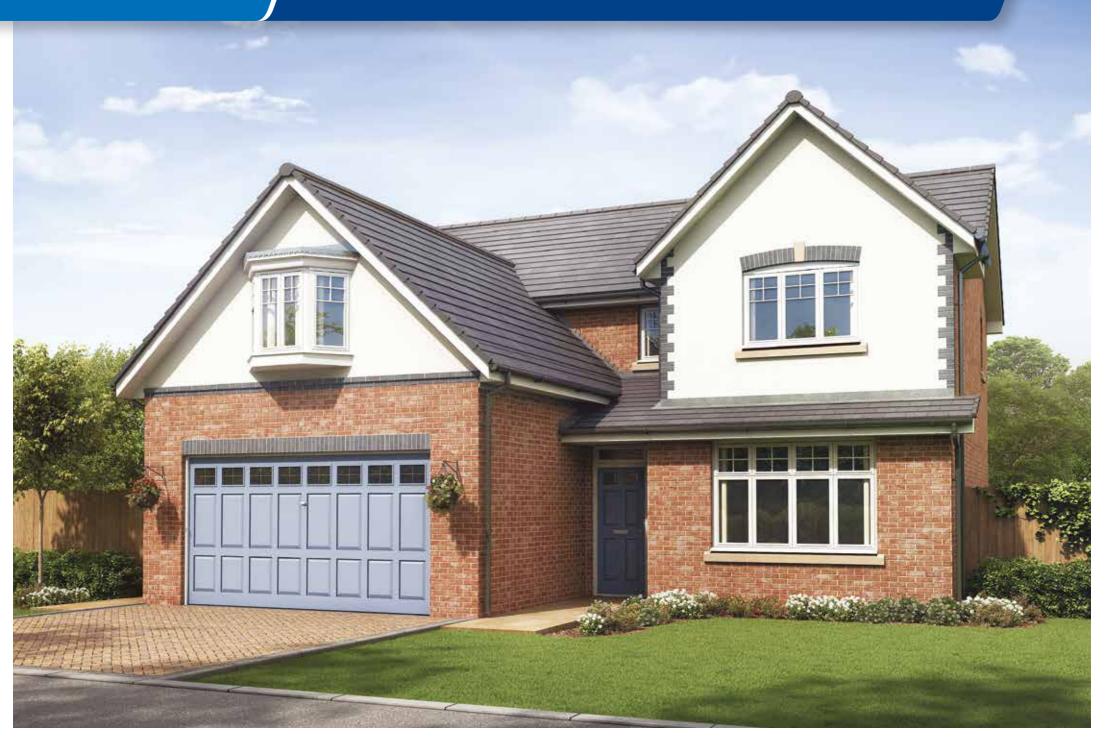

## The Stratton – 5 bedroom detached home





## **Ground Floor**

Living Room Kitchen/Family/Dining Double Garage 5.10m x 3.63m16'9" x 11'11"10.82m x 3.53m35'6" x 11'7"5.89m x 5.20m19'4" x 17'1"



## **First Floor**

| Bedroom 1 | 4.99m x 3.63m | 16'4" x 11'11" |
|-----------|---------------|----------------|
| Bedroom 2 | 5.23m x 3.58m | 17'2" x 11'9"  |
| Bedroom 3 | 3.29m x 2.48m | 10'9" x 8'2"   |
| Bedroom 4 | 3.03m x 2.48m | 9'11" x 8'2"   |
| Bedroom 5 | 2.56m x 2.48m | 8'5" x 8'2"    |
|           |               |                |

--- Restricted ceiling height

These floor plans and images are for guidance and illustrative purposes only and do not form part of any contract. All room sizes are approximate to maximum dimensions and some plots may be subject to additional gable or bay windows. Please ask our Sales Advisor