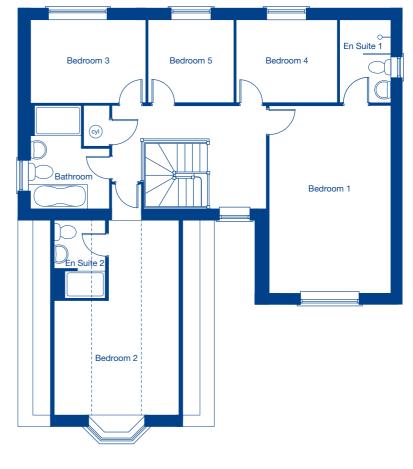

## **First Floor**

| Bedroom 1 | 4.99m x 3.63m | 16'4" x 11'11" |
|-----------|---------------|----------------|
| Bedroom 2 | 5.23m x 3.58m | 17'2" x 11'9"  |
| Bedroom 3 | 3.29m x 2.48m | 10'9" x 8'2"   |
| Bedroom 4 | 3.03m x 2.48m | 9'11" x 8'2"   |
| Bedroom 5 | 2.56m x 2.48m | 8'5" x 8'2"    |
|           |               |                |

--- Restricted ceiling height

These floor plans and images are for guidance and illustrative purposes only and do not form part of any contract. All room sizes are approximate to maximum dimensions and some plots may be subject to additional gable or bay windows. Please ask our Sales Advisor for details on specification and plot specific street scenes. Every effort has been taken to ensure these plans are as accurate as possible at time of printing. However, Jones Homes reserves the right to vary details as may be necessary and without notice. JHL4468/December 2019.