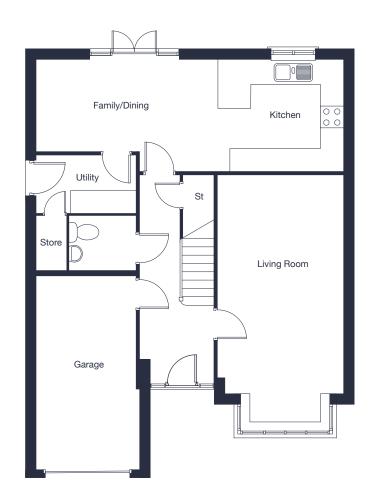

## Ground Floor

| Living Room           | 6.15m x 3.34m | 20'2" x 10'11" |
|-----------------------|---------------|----------------|
| Kitchen/Family/Dining | 8.20m x 2.94m | 26'11" x 9'8"  |
| Garage*               | 5.26m x 2.76m | 17'3" x 9'1"   |

These floor plans and images are for guidance and illustrative purposes only and do not form part of any contract. All room sizes are approximate to maximum dimensions and some plots may be subject to additional gable or bay windows. Please ask our Sales Advisor for details on specification and elevational styles. Every effort has been taken to ensure these plans are as accurate as possible at time of printing. However, Jones Homes reserves the right to vary details as may be necessary and without notice. JHY8730/March 2023.

<sup>\*</sup>Please refer to site plan for plot specific garage size.