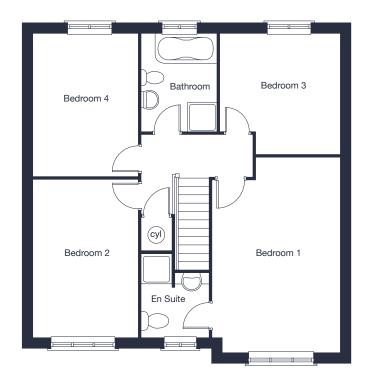

## First Floor

| Bedroom 1 | 5.20m x 3.40m | 17'1" x 11"2" |
|-----------|---------------|---------------|
| Bedroom 2 | 4.29m x 2.79m | 14'1" x 9'2"  |
| Bedroom 3 | 3.19m x 3.18m | 10'6" x 10'5" |
| Bedroom 4 | 3.65m x 2.70m | 12'0" x 8'10" |
|           |               |               |

These floor plans and images are for guidance and illustrative purposes only and do not form part of any contract. All room sizes are approximate to maximum dimensions and some plots may be subject to additional gable or bay windows. Please ask our Sales Advisor for details on specification and elevational styles. Every effort has been taken to ensure these plans are as accurate as possible at time of printing. However, Jones Homes reserves the right to vary details as may be necessary and without notice. JHY8730/March 2023.