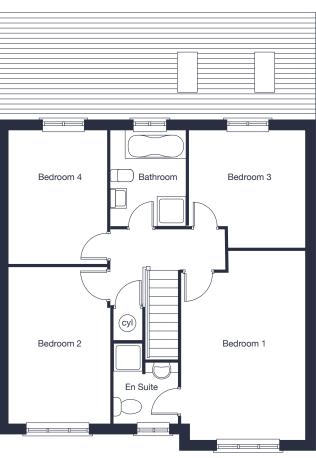

## First Floor

| Bedroom 1 | 5.20m x 3.40m | 17'1" x 11'2" |
|-----------|---------------|---------------|
| Bedroom 2 | 4.29m x 2.79m | 14'1" x 9'2"  |
| Bedroom 3 | 3.19m x 3.18m | 10'6" x 10'5" |
| Bedroom 4 | 3.65m x 2.70m | 12'0" x 8'7"  |

--- Skylights \*Please refer to site plan for plot specific garage size.

These floor plans and images are for guidance and illustrative purposes only and do not form part of any contract. All room sizes are approximate to maximum dimensions and some plots may be subject to additional gable or bay windows. Please ask our Sales Advisor for details on specification and elevational styles. Every effort has been taken to ensure these plans are as accurate as possible at time of printing. However, Jones Homes reserves the right to vary details as may be necessary and without notice. JHY8730/March 2023.