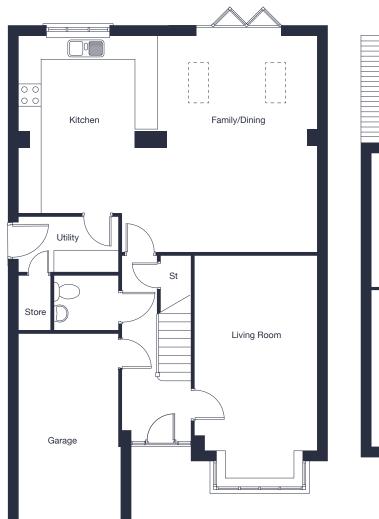

## Ground Floor

| Living Room           | 6.15m x 3.34m | 20'2" x 10'11" |
|-----------------------|---------------|----------------|
| Kitchen/Family/Dining | 8.20m x 5.94m | 26'11" x 19'6" |
| Garage*               | 5.26m x 2.76m | 17'3" x 9'1"   |

--- Skylights \*Please refer to site plan for plot specific garage size.

These floor plans and images are for guidance and illustrative purposes only and do not form part of any contract. All room sizes are approximate to maximum dimensions and some plots may be subject to additional gable or bay windows. Please ask our Sales Advisor for details on specification and elevational styles. Every effort has been taken to ensure these plans are as accurate as possible at time of printing. However, Jones Homes reserves the right to vary details as may be necessary and without notice. JHY8730/March 2023.