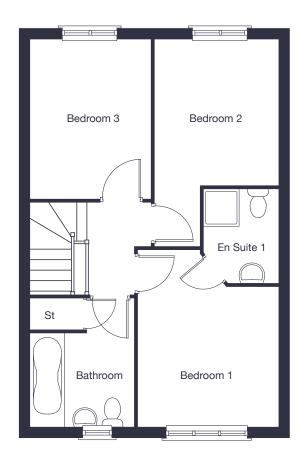

## First Floor

| Bedroom 1 | 3.79m x 3.02m | 12'5" x 9'11" |
|-----------|---------------|---------------|
| Bedroom 2 | 4.46m x 2.65m | 14'8" x 8'8"  |
| Bedroom 3 | 3.40m x 2.56m | 11'2" x 8'5"  |

These floor plans and images are for guidance and illustrative purposes only and do not form part of any contract. All room sizes are approximate to maximum dimensions and some plots may be subject to additional gable or bay windows. Please ask our Sales Advisor for details on specification and elevational styles. Every effort has been taken to ensure these plans are as accurate as possible at time of printing. However, Jones Homes reserves the right to vary details as may be necessary and without notice. JHY8730/March 2023.