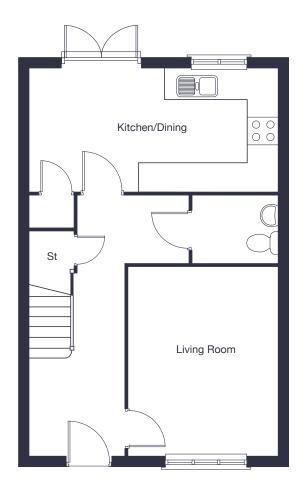

## Ground Floor

| Kitchen/Dining | 5.30m x 2.59m | 17'5" x 8'6"  |
|----------------|---------------|---------------|
| Living Room    | 4.04m x 3.22m | 13'3" x 10'7" |