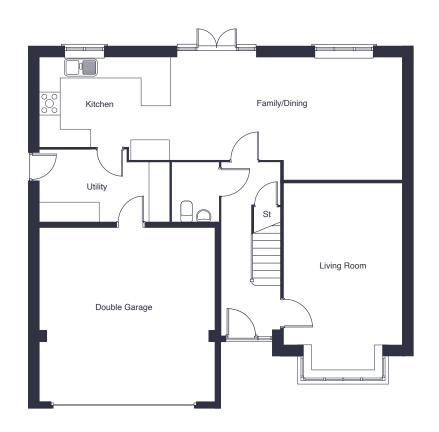

## Ground Floor

| Living Room           | 5.68m x 3.54m  | 18'8" x 11'7"  |
|-----------------------|----------------|----------------|
| Kitchen/Family/Dining | 11.11m x 3.74m | 36'6" x 12'3"  |
| Double Garage*        | 5.43m x 5.38m  | 17'10" x 17'8" |

These floor plans and images are for guidance and illustrative purposes only and do not form part of any contract. All room sizes are approximate to maximum dimensions and some plots may be subject to additional gable or bay windows. Please ask our Sales Advisor for details on specification and elevational styles. Every effort has been taken to ensure these plans are as accurate as possible at time of printing. However, Jones Homes reserves the right to vary details as may be necessary and without notice. JHY8730/March 2023.

<sup>\*</sup>Please refer to site plan for plot specific garage size.