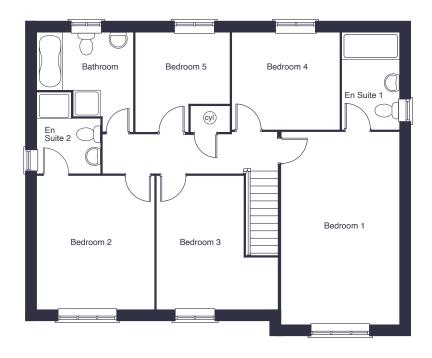

## First Floor

| Bedroom 1 | 5.84m x 3.54m | 19'2" x 11.7" |
|-----------|---------------|---------------|
| Bedroom 2 | 4.02m x 3.53m | 13'2" x 11'7" |
| Bedroom 3 | 4.02m x 3.78m | 13'2" x 12'5" |
| Bedroom 4 | 3.26m x 2.88m | 10'8" x 9'6"  |
| Bedroom 5 | 2.98m x 2.83m | 9'10" x 9'3"  |

These floor plans and images are for guidance and illustrative purposes only and do not form part of any contract. All room sizes are approximate to maximum dimensions and some plots may be subject to additional gable or bay windows. Please ask our Sales Advisor for details on specification and elevational styles. Every effort has been taken to ensure these plans are as accurate as possible at time of printing. However, Jones Homes reserves the right to vary details as may be necessary and without notice. JHY8730/March 2023.