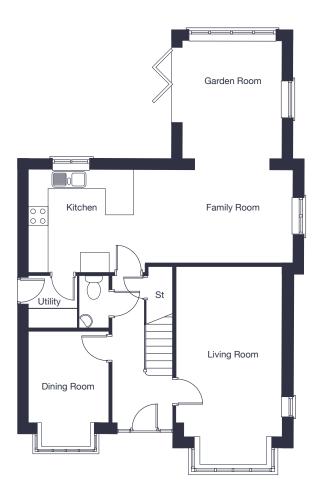

## Ground Floor

| Living Room         | 3.34m x 6.15m | 10'11" x 20'2" |
|---------------------|---------------|----------------|
| Dining Room         | 3.51m x 2.50m | 11'6" x 8'3"   |
| Family Room/Kitchen | 8.40m x 2.94m | 27'7" x 9'8"   |

These floor plans and images are for guidance and illustrative purposes only and do not form part of any contract. All room sizes are approximate to maximum dimensions and some plots may be subject to additional gable or bay windows. Please ask our Sales Advisor for details on specification and plot specific street scenes. Every effort has been taken to ensure these plans are as accurate as possible at time of printing. However, Jones Homes reserves the right to vary details as may be necessary and without notice.