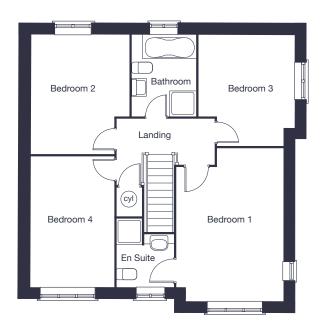

## First Floor

| Bedroom 1 | 4.86m x 3.40m | 15'11" x 11'2" |
|-----------|---------------|----------------|
| Bedroom 2 | 4.15m x 2.64m | 13'8" x 8'8"   |
| Bedroom 3 | 3.54m x 3.04m | 11'8" x 10'    |
| Bedroom 4 | 3.79m x 3.13m | 12'6" x 10'2"  |

These floor plans and images are for guidance and illustrative purposes only and do not form part of any contract. All room sizes are approximate to maximum dimensions and some plots may be subject to additional gable or bay windows. Please ask our Sales Advisor for details on specification and plot specific street scenes. Every effort has been taken to ensure these plans are as accurate as possible at time of printing. However, Jones Homes reserves the right to vary details as may be necessary and without notice.