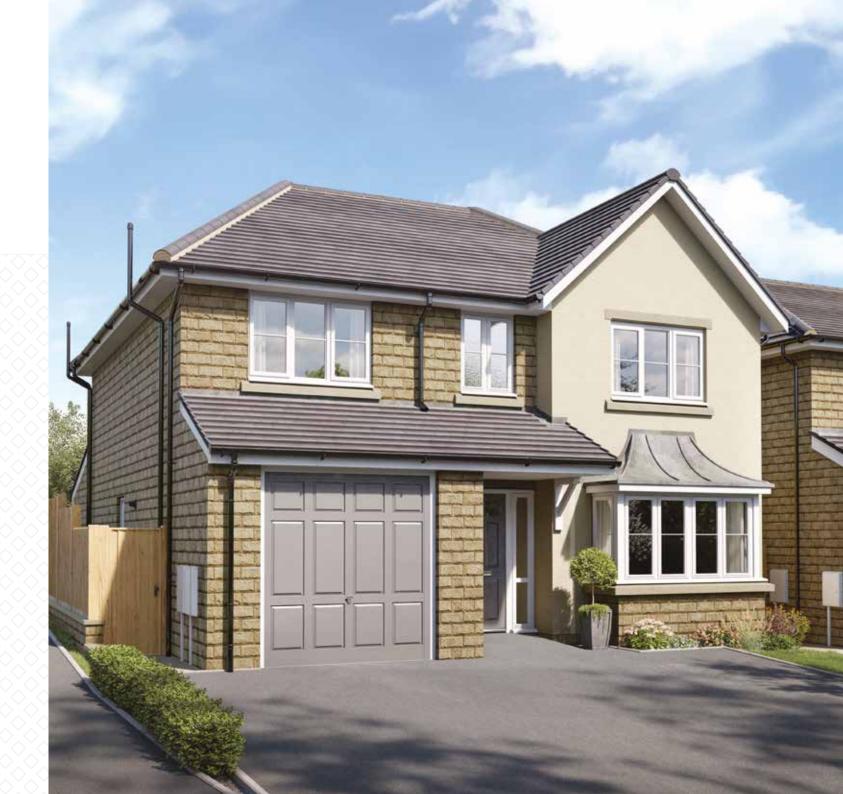

at Bowland Rise

## The Bentley

4 bedroom detached home

jones-homes.co.uk/bowland-rise

Built with you in mind

| Living Room                | 3.34m x 6.15m | 10'11" x 20'2" |
|----------------------------|---------------|----------------|
| Kitchen/Dining/Family Room | 8.20m x 5.94m | 26'11" x 19'6" |