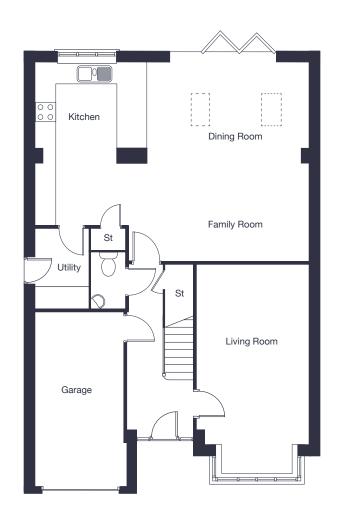

## The Bentley

4 bedroom detached home

jones-homes.co.uk/bowland-rise

Built with you in mind

| Living Room                | 3.34m x 6.15m | 10'11" x 20'2" |
|----------------------------|---------------|----------------|
| Kitchen/Dining/Family Room | 8.20m x 5.94m | 26'11" x 19'6" |