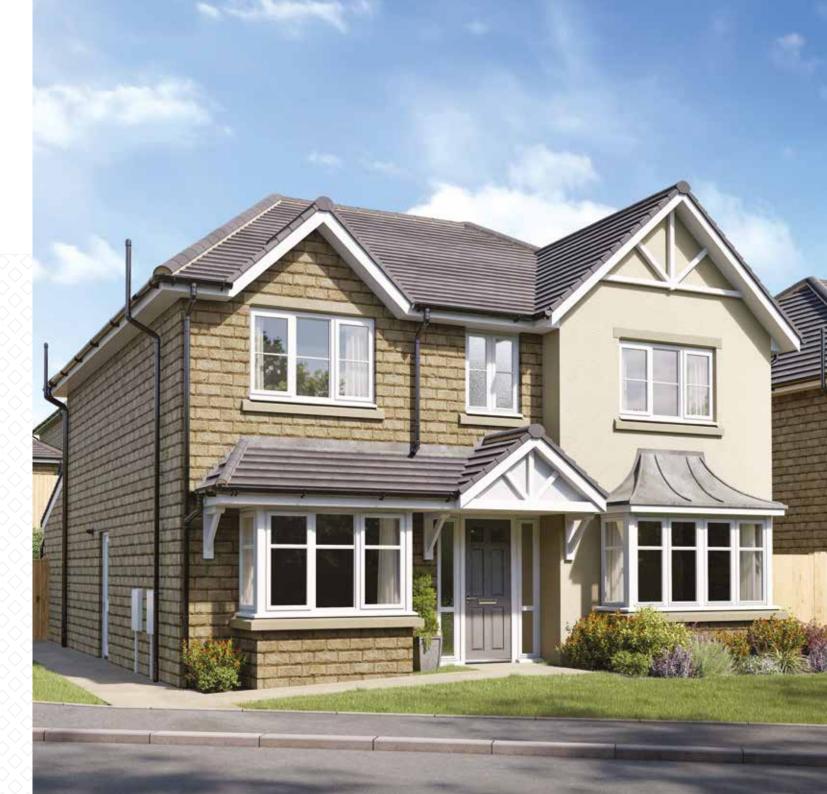

at Bowland Rise

## The Bentley S

4 bedroom detached home

jones-homes.co.uk/bowland-rise

Built with you in mind

| Living Room                | 3.34m x 6.15m | 10'11" x 20'2" |
|----------------------------|---------------|----------------|
| Kitchen/Dining/Family Room | 8.20m x 5.94m | 26'11" x 19'6" |
| Study                      | 3.52m x 2.65m | 11'7" x 8'9"   |