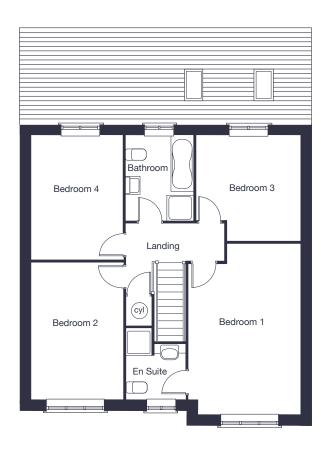

## First Floor

| Bedroom 1 | 5.20m x 3.40m | 17'1" x 11'2" |
|-----------|---------------|---------------|
| Bedroom 2 | 4.15m x 2.79m | 13'8" x 9'2"  |
| Bedroom 3 | 3.19m x 3.18m | 10'6" x 10'5" |
| Bedroom 4 | 3.80m x 2.79m | 12'6" x 9'2"  |
|           |               |               |

## \_ \_ \_ Skylights

These floor plans and images are for guidance and illustrative purposes only and do not form part of any contract. All room sizes are approximate to maximum dimensions and some plots may be subject to additional gable or bay windows. Please ask our Sales Advisor for details on specification and plot specific street scenes. Every effort has been taken to ensure these plans are as accurate as possible at time of printing. However, Jones Homes reserves the right to vary details as may be necessary and without notice.