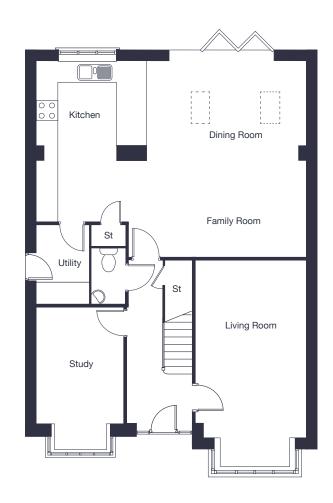

## The Bentley S

4 bedroom detached home

jones-homes.co.uk/bowland-rise

Built with you in mind

| Living Room                | 3.34m x 6.15m | 10'11" x 20'2" |
|----------------------------|---------------|----------------|
| Kitchen/Dining/Family Room | 8.20m x 5.94m | 26'11" x 19'6" |
| Study                      | 3.52m x 2.65m | 11'7" x 8'9"   |

## \_ \_ \_ Skylights

These floor plans and images are for guidance and illustrative purposes only and do not form part of any contract. All room sizes are approximate to maximum dimensions and some plots may be subject to additional gable or bay windows. Please ask our Sales Advisor for details on specification and plot specific street scenes. Every effort has been taken to ensure these plans are as accurate as possible at time of printing. However, Jones Homes reserves the right to vary details as may be necessary and without notice.