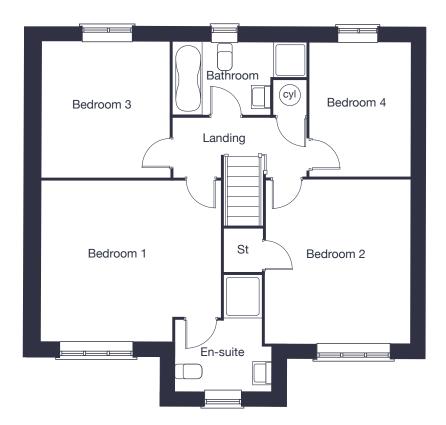

## First Floor

| Bedroom 1 | 4.25m x 3.79m | 14' x 12'5"   |
|-----------|---------------|---------------|
| Bedroom 2 | 3.79m x 3.37m | 12'5" x 11'1" |
| Bedroom 3 | 3.15m x 3.05m | 10'4" x 10'   |
| Bedroom 4 | 3.15m x 2.29m | 10'4" x 7'6"  |