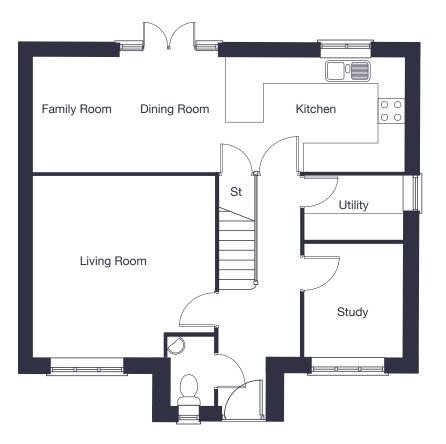

## Ground Floor

| Living Room                | 4.28m x 4.24m | 14'1" x 13'11" |
|----------------------------|---------------|----------------|
| Kitchen/Dining/Family Room | 8.71m x 2.64m | 28'7' x 8'8"   |
| Study                      | 2.67m x 2.26m | 8'9" x 7'5"    |