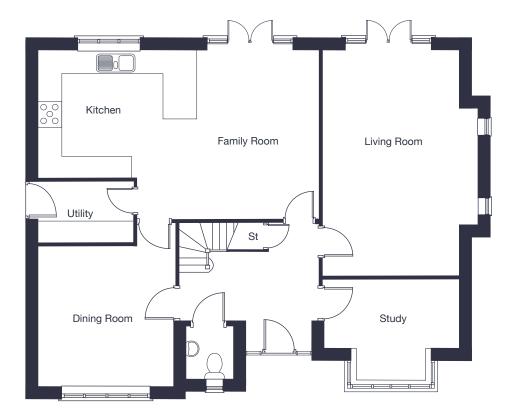

## Ground Floor

| Living Room         | 6.09m x 3.66m | 20' x 12'       |
|---------------------|---------------|-----------------|
| Kitchen/Family Room | 7.59m x 4.51m | 24'11" x 14'10" |
| Dining Room         | 3.80m x 3.66m | 12'6" x 12'     |
| Study               | 3.66m x 2.61m | 12' x 8'7"      |