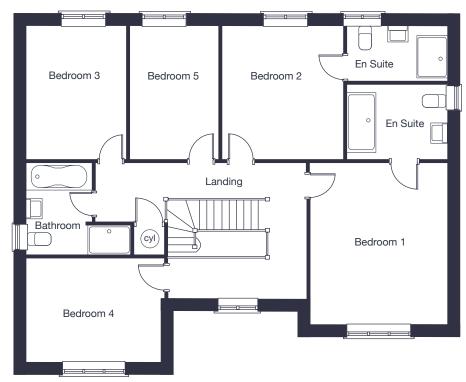

## First Floor

| Bedroom 1 | 4.36m x 3.66m | 14'4" x 12'    |
|-----------|---------------|----------------|
| Bedroom 2 | 3.62m x 3.28m | 11'11" x 10'9" |
| Bedroom 3 | 3.62m x 2.71m | 11'11" x 8'10" |
| Bedroom 4 | 3.66m x 2.78m | 12' x 9'2"     |
| Bedroom 5 | 3.62m x 2.43m | 11'11" x 8'    |