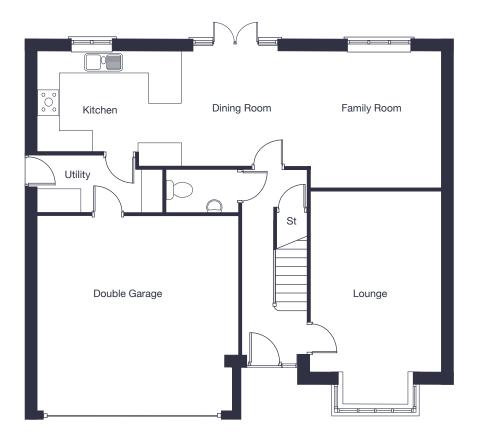

## Ground Floor

| Lounge                     | 5.68m x 3.54m  | 18'8" x 11'7" |
|----------------------------|----------------|---------------|
| Kitchen/Dining/Family Room | 11.11m x 3.74m | 36'6" x 12'3" |

These floor plans and images are for guidance and illustrative purposes only and do not form part of any contract. All room sizes are approximate to maximum dimensions and some plots may be subject to additional gable or bay windows. Please ask our Sales Advisor for details on specification and plot specific street scenes. Every effort has been taken to ensure these plans are as accurate as possible at time of printing. However, Jones Homes reserves the right to vary details as may be necessary and without notice.