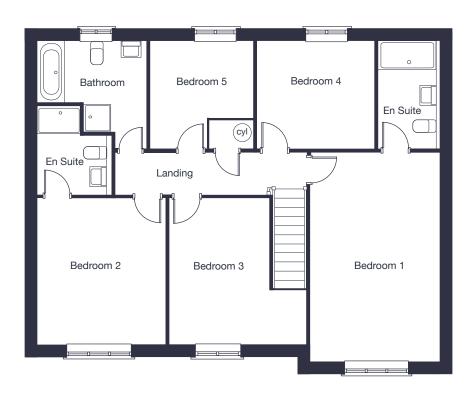

## First Floor

| Bedroom 1 | 5.74m x 3.54m | 18'10" x 11'7" |
|-----------|---------------|----------------|
| Bedroom 2 | 4.02m x 3.53m | 13'2" x 11'7"  |
| Bedroom 3 | 4.02m x 3.78m | 13'2" x 12'5"  |
| Bedroom 4 | 3.26m x 2.98m | 10'8" x 9'10"  |
| Bedroom 5 | 2.98m x 2.85m | 9'10" x 9'5"   |

These floor plans and images are for guidance and illustrative purposes only and do not form part of any contract. All room sizes are approximate to maximum dimensions and some plots may be subject to additional gable or bay windows. Please ask our Sales Advisor for details on specification and plot specific street scenes. Every effort has been taken to ensure these plans are as accurate as possible at time of printing. However, Jones Homes reserves the right to vary details as may be necessary and without notice.