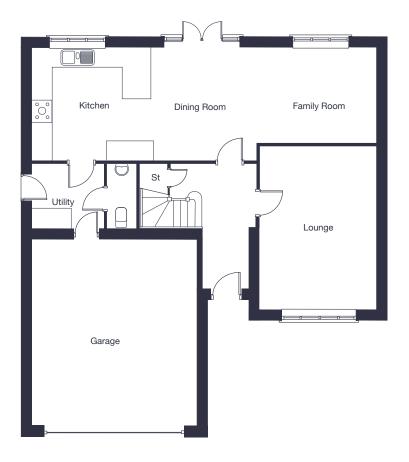

## Ground Floor

| Lounge                     | 5.10m x 3.62m  | 16'9" x 11'11" |
|----------------------------|----------------|----------------|
| Kitchen/Dining/Family Room | 10.82m x 3.53m | 35'6" x 11'7"  |

## ..... Restricted ceiling height

These floor plans and images are for guidance and illustrative purposes only and do not form part of any contract. All room sizes are approximate to maximum dimensions and some plots may be subject to additional gable or bay windows. Please ask our Sales Advisor for details on specification and plot specific street scenes. Every effort has been taken to ensure these plans are as accurate as possible at time of printing. However, Jones Homes reserves the right to vary details as may be necessary and without notice.