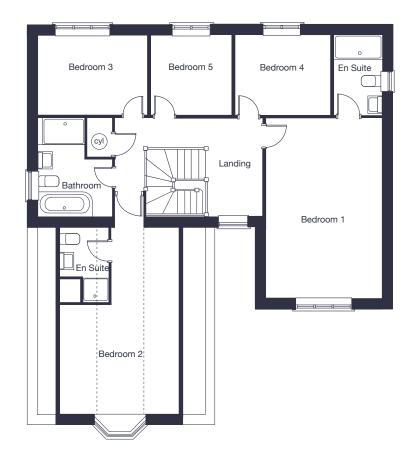

## First Floor

| Bedroom 1 | 5.66m x 3.62m | 18'7" x 11'11" |
|-----------|---------------|----------------|
| Bedroom 2 | 5.83m x 3.74m | 19'2" x 12'4"  |
| Bedroom 3 | 3.43m x 2.47m | 11'3" x 8'2"   |
| Bedroom 4 | 3.02m x 2.47m | 9'11" x 8'2"   |
| Bedroom 5 | 2.55m x 2.47m | 8'5" x 8'2"    |

## ..... Restricted ceiling height

These floor plans and images are for guidance and illustrative purposes only and do not form part of any contract. All room sizes are approximate to maximum dimensions and some plots may be subject to additional gable or bay windows. Please ask our Sales Advisor for details on specification and plot specific street scenes. Every effort has been taken to ensure these plans are as accurate as possible at time of printing. However, Jones Homes reserves the right to vary details as may be necessary and without notice.