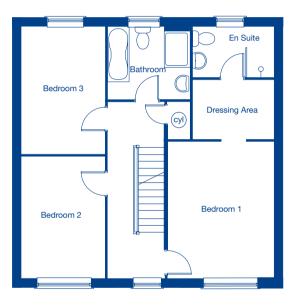

| First Floor |
|-------------|
| Bedroom 1   |

| Bedroom 1     |
|---------------|
| Dressing Area |
| Bedroom 2     |
| Bedroom 3     |

| 14'8" x 10'11" |
|----------------|
| 8'5" x 5'10"   |
| 13'1" x 8'8"   |
| 13'1" x 8'8"   |
|                |