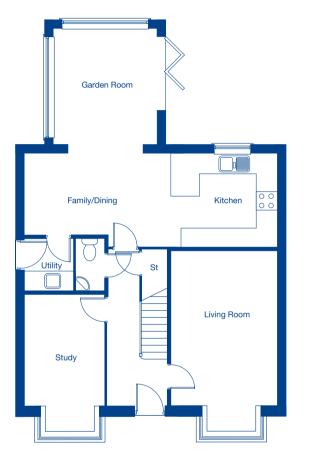

#### **Ground Floor**

| Living Room           | 5.59m x 3.34m | 18'4" x 10'11" |
|-----------------------|---------------|----------------|
| Kitchen/Family/Dining | 8.05m x 2.95m | 26'5" x 9'8"   |
| Garden Room           | 3.69m x 3.14m | 12'1" x 10'4"  |
| Study                 | 4.19m x 2.51m | 13'9" x 8'3"   |