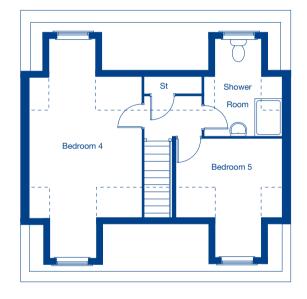

| Se | cond | Fl | oor |
|----|------|----|-----|
|    |      |    |     |

Bedroom 4 Bedroom 5 7.07m x 3.59m23'2" x 11'9"3.77m x 3.34m12'4" x 10'11"