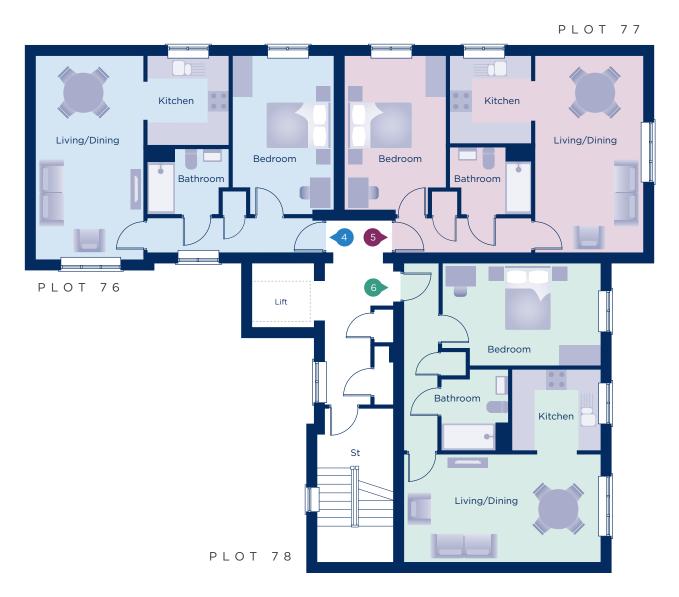

## **GROUND FLOOR**

APARTMENTS 1, 2 & 3

|  |  | M |  |  |
|--|--|---|--|--|
|  |  |   |  |  |
|  |  |   |  |  |

| Living/Dining | 6.03m | X | 3.21m | 19'10' | 'x | 10'6" |
|---------------|-------|---|-------|--------|----|-------|
| Kitchen       | 2.61m | X | 2.45m | 8′7″   | Χ  | 8′0″  |
| Bedroom       | 4.73m | Χ | 3.00m | 15′6″  | X  | 9′10″ |
| Bathroom      | 2.38m | Χ | 1.96m | 7′10″  | X  | 6′5″  |

#### **APARTMENT 2**

| Living/Dining | 5.81m | x 3.21m | 19'1" x 10'6'  |
|---------------|-------|---------|----------------|
| Kitchen       | 2.61m | x 2.45m | 8'7" x 8'0"    |
| Bedroom       | 4.51m | x 3.00m | 14′10″ x 9′10′ |
| Bathroom      | 2.38m | x 1.96m | 7′10″ x 6′5″   |

#### **APARTMENT 3**

| Living/Dining | 5.81m x 3.21m | 19'1" x 10'6' |
|---------------|---------------|---------------|
| Kitchen       | 2.61m x 2.45m | 8'7" x 8'0"   |
| Bedroom       | 4.73m x 3.00m | 15'6" × 9'10  |
| Bathroom      | 2.38m x 1.96m | 7′10″ × 6′5″  |

## FIRST FLOOR

APARTMENTS 4, 5 & 6

| ΛП | ΛГ | ЭΤ  | м |    | IT. | _/ |
|----|----|-----|---|----|-----|----|
| A  | H  | ₹ I | ľ | Eľ | N I | 4  |

| Living/Dining | 6.03m | X | 3.21m | 19'10" | X | 10'6" |
|---------------|-------|---|-------|--------|---|-------|
| Kitchen       | 2.61m | Χ | 2.45m | 8′7″   | Χ | 8'0"  |
| Bedroom       | 4.73m | Χ | 3.00m | 15′6″  | Χ | 9′10″ |
| Bathroom      | 2.38m | Χ | 1.96m | 7′10″  | Χ | 6′5″  |

#### **APARTMENT 5**

| Living/Dining | 5.81m | x 3.21m | 19'1" x 10'6'  |
|---------------|-------|---------|----------------|
| Kitchen       | 2.61m | x 2.45m | 8'7" x 8'0"    |
| Bedroom       | 4.51m | x 3.00m | 14′10″ x 9′10′ |
| Bathroom      | 2.38m | x 1.96m | 7′10″ x 6′5″   |

#### **APARTMENT 6**

| Living/Dining | 5.81m | x 3.21m | 19'1" | X | 10′6′ |
|---------------|-------|---------|-------|---|-------|
| Kitchen       | 2.61m | x 2.45m | 8′7″  | X | 8'0"  |
| Bedroom       | 4.73m | x 3.00m | 15'6" | X | 9′10  |
| Bathroom      | 2.38m | x 1.96m | 7′10″ | Х | 6'5"  |