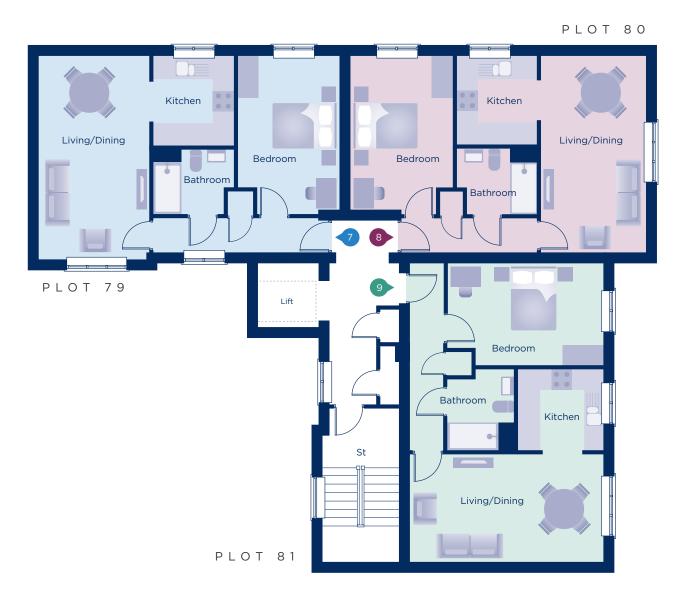

## SECOND FLOOR

APARTMENTS 7, 8 & 9

| Living/Dining | 6.03m | X | 3.21m | 19'10" | X | 10'6" |
|---------------|-------|---|-------|--------|---|-------|
| Kitchen       | 2.61m | Χ | 2.45m | 8′7″   | Χ | 8′0″  |
| Bedroom       | 4.73m | X | 3.00m | 15′6″  | Χ | 9′10″ |
| Bathroom      | 2.38m | Χ | 1.96m | 7′10″  | X | 6′5″  |

#### **APARTMENT 8**

| Living/Dining | 5.81m | x 3.21m | 19'1" x 10'6'  |
|---------------|-------|---------|----------------|
| Kitchen       | 2.61m | x 2.45m | 8'7" x 8'0"    |
| Bedroom       | 4.51m | x 3.00m | 14′10″ x 9′10′ |
| Bathroom      | 2.38m | x 1.96m | 7′10″ x 6′5″   |

#### **APARTMENT 9**

| Living/Dining | 5.81m x 3.21m | 19′1″ × 10′6′  |
|---------------|---------------|----------------|
| Kitchen       | 2.61m x 2.45m | n 8′7″ x 8′0″  |
| Bedroom       | 4.73m x 3.00n | n 15'6" x 9'10 |
| Bathroom      | 2.38m x 1.96m | 7′10″ x 6′5″   |