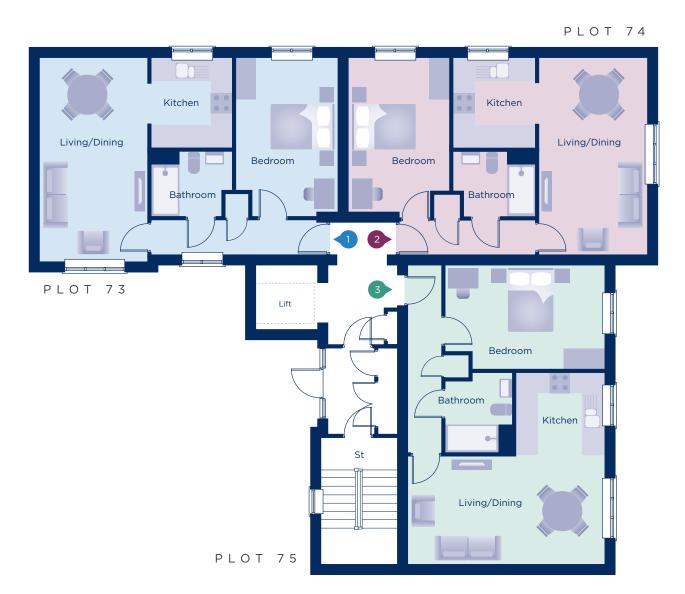

## **GROUND FLOOR**

APARTMENTS 1, 2 & 3

|  |  | M |  |  |
|--|--|---|--|--|
|  |  |   |  |  |
|  |  |   |  |  |

| Living/Dining | 6.03m | X | 3.21m | 19'10' | 'x | 10'6" |
|---------------|-------|---|-------|--------|----|-------|
| Kitchen       | 2.61m | X | 2.45m | 8′7″   | Χ  | 8′0″  |
| Bedroom       | 4.73m | Χ | 3.00m | 15′6″  | X  | 9′10″ |
| Bathroom      | 2.38m | Χ | 1.96m | 7′10″  | X  | 6′5″  |

#### **APARTMENT 2**

| Living/Dining | 5.81m | x 3.21m | 19'1" x 10'6'  |
|---------------|-------|---------|----------------|
| Kitchen       | 2.61m | x 2.45m | 8'7" x 8'0"    |
| Bedroom       | 4.51m | x 3.00m | 14′10″ x 9′10′ |
| Bathroom      | 2.38m | x 1.96m | 7′10″ x 6′5″   |

#### **APARTMENT 3**

| Living/Dining | 5.81m x 3.21m | 19'1" x 10'6' |
|---------------|---------------|---------------|
| Kitchen       | 2.61m x 2.45m | 8'7" x 8'0"   |
| Bedroom       | 4.73m x 3.00m | 15'6" × 9'10  |
| Bathroom      | 2.38m x 1.96m | 7′10″ × 6′5″  |