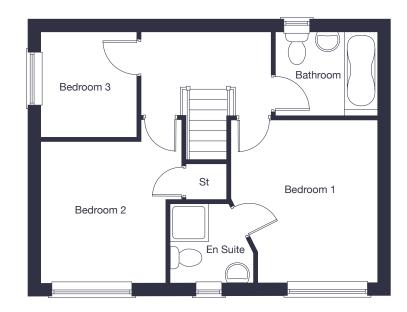

## Ground Floor

| Kitchen     | 3.30m*x 2.90m                           | 10'11"*x 9'6"    | Bedroom 1 | 3.14m* x 3.55m | 10'4"* x 11'8" |
|-------------|-----------------------------------------|------------------|-----------|----------------|----------------|
| Dining Area | 3.14m <sup>^</sup> x 2.55m <sup>^</sup> | 10'4"^ x 8'4"^   | Bedroom 2 | 3.05m* x 3.09m | 10'0"* x 10'2" |
| Living Room | 3.05m*x 5.45m^                          | 10'0"* x 17'11"^ | Bedroom 3 | 2.08m x 2.27m  | 6'10" x 7'5"   |

First Floor

^ Not including bay.

\* Denotes maximum dimension.

+ Air source heat pump to plots 76 & 142 only. Check exact location with our Sales Advisor.

Floor plans, CGI and image are for guidance and illustrative purposes only and do not form part of any contract. All room sizes are approximate to maximum dimensions and some plots may be subject to additional gable or bay windows. Please ask our Sales Advisor for details on specification and plot specific street scenes. Every effort has been taken to ensure these plans are as accurate as possible at time of printing. However, Jones Homes reserves the right to vary details as may be necessary and without notice. JHS12912/March 2025.