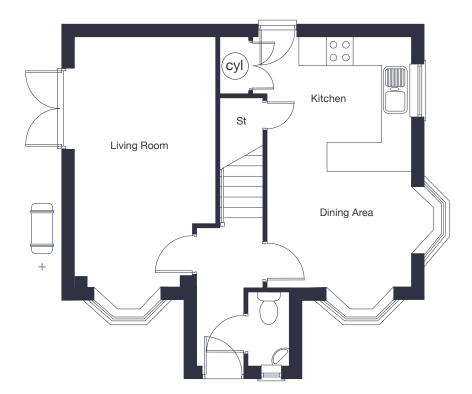

## Ground Floor

| Kitchen     | 3.30m*x 2.90m                           | 10'11"*x 9'6"    | Bedroom 1 | 3.14m* x 3.55m | 10'4"* x 11'8" |
|-------------|-----------------------------------------|------------------|-----------|----------------|----------------|
| Dining Area | 3.14m <sup>^</sup> x 2.55m <sup>^</sup> | 10'4"^ x 8'4"^   | Bedroom 2 | 3.05m* x 3.09m | 10'0"* x 10'2" |
| Living Room | 3.05m*x 5.45m^                          | 10'0"* x 17'11"^ | Bedroom 3 | 2.08m x 2.27m  | 6'10" x 7'5"   |

First Floor

^ Not including bay.

\* Denotes maximum dimension.

+ Air source heat pump to plots 76 & 142 only. Check exact location with our Sales Advisor.

Floor plans, CGI and image are for guidance and illustrative purposes only and do not form part of any contract. All room sizes are approximate to maximum dimensions and some plots may be subject to additional gable or bay windows. Please ask our Sales Advisor for details on specification and plot specific street scenes. Every effort has been taken to ensure these plans are as accurate as possible at time of printing. However, Jones Homes reserves the right to vary details as may be necessary and without notice. JHS12912/March 2025.