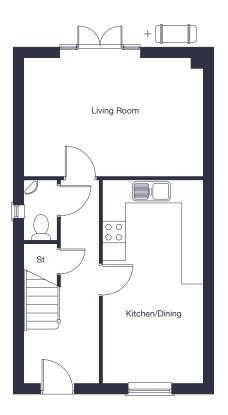

## Ground Floor

| Kitchen/Dining | 5.44m x 2.71m | 17'10" x 8'11" |
|----------------|---------------|----------------|
| Living Room    | 4.81m x 3.11m | 15'9" x 10'2"  |

\* Denotes maximum dimension.

+ Indicative position of external Air Source Heat Pump. Please ask our Sales Advisor for plot specific position.

Floor plans, CGI and image are for guidance and illustrative purposes only and do not form part of any contract. All room sizes are approximate to maximum dimensions and some plots may be subject to additional gable or bay windows. Please ask our Sales Advisor for details on specification and plot specific street scenes. Every effort has been taken to ensure these plans are as accurate as possible at time of printing. However, Jones Homes reserves the right to vary details as may be necessary and without notice. JHS12912/March 2025.