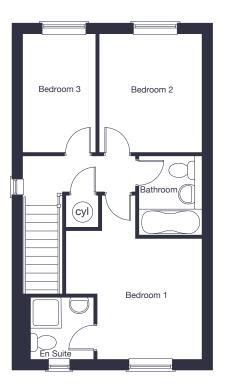

## First Floor

| Bedroom 1 | 3.69m* x 3.19m | 12'1"* | Х | 10'5" |
|-----------|----------------|--------|---|-------|
| Bedroom 2 | 3.15m x 2.78m  | 10'4"  | х | 9'2"  |
| Bedroom 3 | 3.15m x 1.94m  | 10'4"  | х | 6'4"  |

\* Denotes maximum dimension.

+ Indicative position of external Air Source Heat Pump. Please ask our Sales Advisor for plot specific position.

Floor plans, CGI and image are for guidance and illustrative purposes only and do not form part of any contract. All room sizes are approximate to maximum dimensions and some plots may be subject to additional gable or bay windows. Please ask our Sales Advisor for details on specification and plot specific street scenes. Every effort has been taken to ensure these plans are as accurate as possible at time of printing. However, Jones Homes reserves the right to vary details as may be necessary and without notice. JHS12912/March 2025.