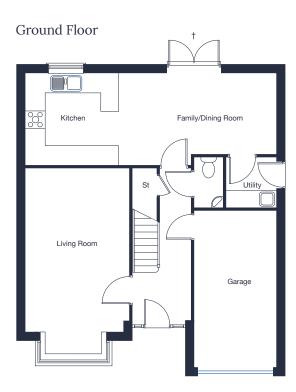

## Ground Floor

| Kitchen/Family/Dining | 8.20m x 2.94m*  | 26'11" x | 9'8"*   |
|-----------------------|-----------------|----------|---------|
| Living Room           | 6.15m* x 3.34m* | 20'2"* x | 10'11"* |

Floor plans, CGI and image are for guidance and illustrative purposes only and do not form part of any contract. All room sizes are approximate to maximum dimensions and some plots may be subject to additional gable or bay windows. Please ask our Sales Advisor for details on specification and plot specific street scenes. Every effort has been taken to ensure these plans are as accurate as possible at time of printing. However, Jones Homes reserves the right to vary details as may be necessary and without notice. JHS6206/November 2021.