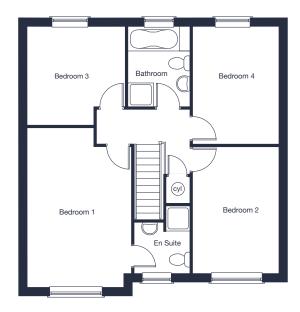

## First Floor

|  | Bedroom 1 | 5.21m* x | 3.41m* | 17'1"* | Х | 11'2"* |
|--|-----------|----------|--------|--------|---|--------|
|  | Bedroom 2 | 4.16m x  | 2.79m  | 13'8"  | Х | 9'2"   |
|  | Bedroom 3 | 3.20m*x  | 3.19m* | 10'6"* | Х | 10'5"* |
|  | Bedroom 4 | 3.80m x  | 2.79m  | 12'6"  | Х | 9'2"   |

Floor plans, CGI and image are for guidance and illustrative purposes only and do not form part of any contract. All room sizes are approximate to maximum dimensions and some plots may be subject to additional gable or bay windows. Please ask our Sales Advisor for details on specification and plot specific street scenes. Every effort has been taken to ensure these plans are as accurate as possible at time of printing. However, Jones Homes reserves the right to vary details as may be necessary and without notice. JHS6206/November 2021.

First Floor

<sup>†</sup> Garden Rooms to plots 41 & 65. No Garden Room to plot 18

<sup>\*</sup> Denotes maximum dimension.