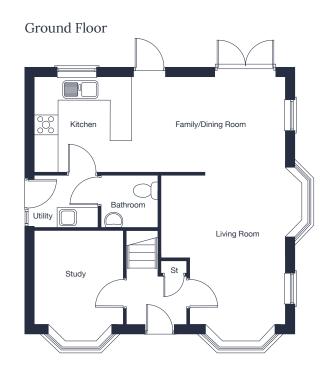

### Ground Floor

| Kitchen       | 2.81m x 2.70m             | 9'3" x 8'10"               |
|---------------|---------------------------|----------------------------|
| Family/Dining | 4.45m x 2.86m             | 14'7" x 9'5"               |
| Living Room   | 4.30m (plus bay) x 3.60m* | 14'1" (plus bay) x 11'10"* |
| Study         | 2.71m (plus bay) x 2.55m  | 8'11" (plus bay) x 8'5"    |

#### \* Denotes maximum dimension.

Floor plans, CGI and image are for guidance and illustrative purposes only and do not form part of any contract. All room sizes are approximate to maximum dimensions and some plots may be subject to additional gable or bay windows. Please ask our Sales Advisor for details on specification and plot specific street scenes. Every effort has been taken to ensure these plans are as accurate as possible at time of printing. However, Jones Homes reserves the right to vary details as may be necessary and without notice. JHS6206/November 2021.