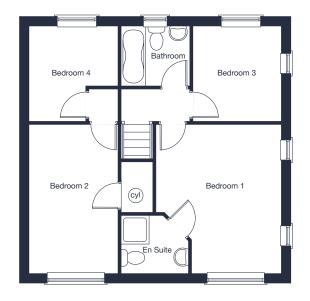

#### First Floor

| Bedroom 1 | 4.32m* x | x 3.60m* | 14'2"* | х | 11'10"* |
|-----------|----------|----------|--------|---|---------|
| Bedroom 2 | 4.30m >  | x 2.53m  | 14'1"  | х | 8'4"    |
| Bedroom 3 | 2.52m >  | x 2.74m  | 8'3"   | х | 9'0"    |
| Bedroom 4 | 9'0"*    | x 8'3"*  | 9'0"*  | х | 8'3"*   |

#### \* Denotes maximum dimension.

Floor plans, CGI and image are for guidance and illustrative purposes only and do not form part of any contract. All room sizes are approximate to maximum dimensions and some plots may be subject to additional gable or bay windows. Please ask our Sales Advisor for details on specification and plot specific street scenes. Every effort has been taken to ensure these plans are as accurate as possible at time of printing. However, Jones Homes reserves the right to vary details as may be necessary and without notice. JHS6206/November 2021.

## First Floor