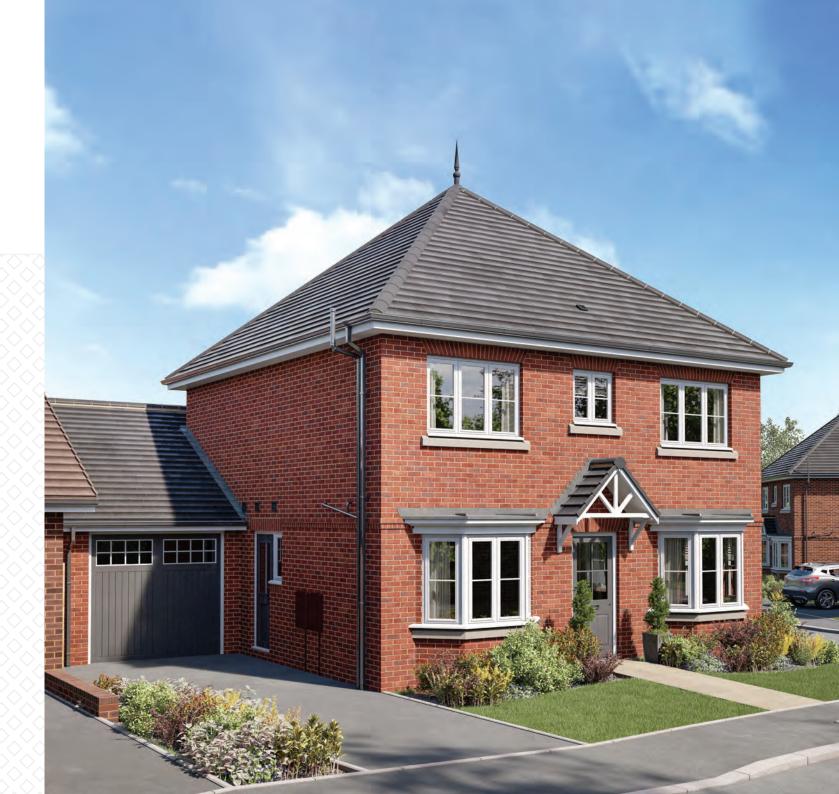

# Walnut Grange The Holford

4 bedroom detached home



Built with you in mind





### Ground Floor

| Kitchen       | 2.81m x 2.70m             | 9'3" x 8'10"               |
|---------------|---------------------------|----------------------------|
| Family/Dining | 4.45m x 2.86m             | 14'7" x 9'5"               |
| Living Room   | 4.30m (plus bay) x 3.60m* | 14'1" (plus bay) x 11'10"* |
| Study         | 2.71m (plus bay) x 2.55m  | 8'11" (plus bay) x 8'5"    |

#### First Floor

| Bedroom 1 | 4.32m* x | x 3.60m* | 14'2"* | х | 11'10"* |
|-----------|----------|----------|--------|---|---------|
| Bedroom 2 | 4.30m >  | x 2.53m  | 14'1"  | х | 8'4"    |
| Bedroom 3 | 2.52m >  | x 2.74m  | 8'3"   | х | 9'0"    |
| Bedroom 4 | 9'0"*    | x 8'3"*  | 9'0"*  | х | 8'3"*   |

#### \* Denotes maximum dimension.

Floor plans, CGI and image are for guidance and illu