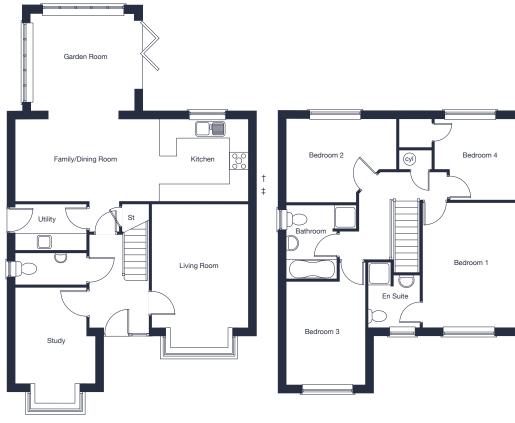

## Ground Floor

| Family/Dining Room | 4.65m x 2.79m             | 15'3" x 9'2"              |
|--------------------|---------------------------|---------------------------|
| Kitchen            | 3.33m x 2.79m             | 10'11" x 9'2"             |
| Living Room        | 4.20m (plus bay) x 3.27m  | 13'9" (plus bay) x 10'9"  |
| Study              | 3.30m (plus bay) x 2.67m* | 10'10" (plus bay) x 8'9"* |
| Garden Room        | 3.14m x 3.69m             | 10'4" x 12'1"             |

## First Floor

| Bedroom 1 | 4.28m x 3.34m   | 14'0"  | Х | 10'11" |
|-----------|-----------------|--------|---|--------|
| Bedroom 2 | 3.80m*x 2.86m*  | 12'6"* | Х | 9'5"*  |
| Bedroom 3 | 3.48m x 2.67m   | 11'5"  | Х | 8'9"   |
| Bedroom 4 | 2.90m* x 2.78m* | 9'6"*  | х | 9'1"*  |

Ground Floor First Floor

<sup>†</sup> Detached Garage to plot 63. ‡ Attached Garage to plot 1.

<sup>\*</sup> Denotes maximum dimension.