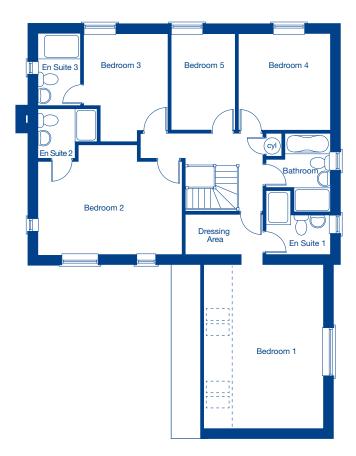

### **First Floor**

| Bedroom 1 | 5.96m x 4.39m | 19'7" x 14'5" |
|-----------|---------------|---------------|
| Bedroom 2 | 5.24m x 4.03m | 17'2" x 13'3" |
| Bedroom 3 | 3.99m x 3.08m | 13'1" x 10'1" |
| Bedroom 4 | 3.56m x 3.41m | 11'8" x 11'2" |
| Bedroom 5 | 3.56m x 2.41m | 11'8" x 7'11" |

#### - - - Restricted head height

These floor plans and images are for guidance and illustrative purposes only and do not form part of any contract. All room sizes are approximate to maximum dimensions and some plots may be subject to additional gable or bay windows. Please ask our Sales Advisor for details on specification and plot specific street scenes. Every effort has been taken to ensure these plans are as accurate as possible at time of printing. However, Jones Homes reserves the right to vary details as may be necessary and without notice. JHS7009/October 2021.