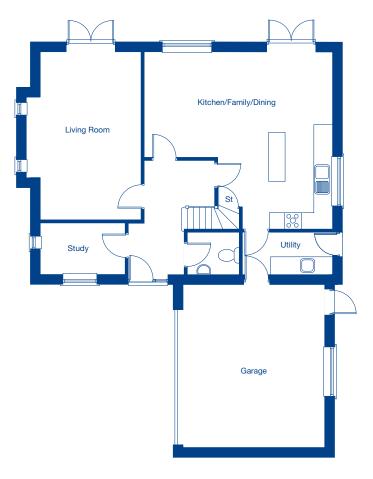

### **Ground Floor**

| Family/Dining Room | 6.87m x 3.82m | 22'7" x 12'6" |
|--------------------|---------------|---------------|
| Kitchen            | 4.17m x 3.83m | 13'8" x 12'7" |
| Living Room        | 6.16m x 3.68m | 20'2" x 12'1" |
| Study              | 3.10m x 1.85m | 10'2" x 6'11" |

#### - - - Restricted head height

These floor plans and images are for guidance and illustrative purposes only and do not form part of any contract. All room sizes are approximate to maximum dimensions and some plots may be subject to additional gable or bay windows. Please ask our Sales Advisor for details on specification and plot specific street scenes. Every effort has been taken to ensure these plans are as accurate as possible at time of printing. However, Jones Homes reserves the right to vary details as may be necessary and without notice. JHS7009/October 2021.