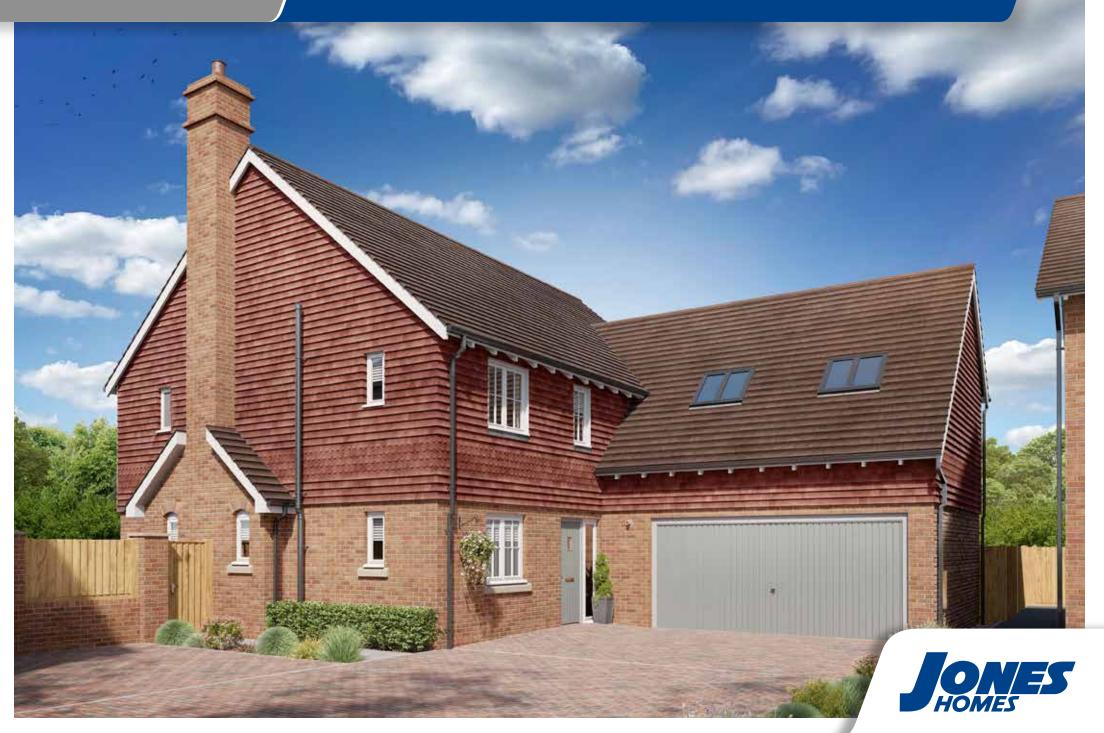

# Westwood Park

The Connaught – 5 bedroom detached home



Westwood Park



### **Ground Floor**

| Family/Dining Room | 6.87m x 3.82m | 22'7" x 12'6" |
|--------------------|---------------|---------------|
| Kitchen            | 4.17m x 3.83m | 13'8" x 12'7" |
| Living Room        | 6.16m x 3.68m | 20'2" x 12'1" |
| Study              | 3.10m x 1.85m | 10'2" x 6'11" |



### **First Floor**

| Bedroom 1 | 5.96m x 4.39m | 19'7" x 14'5" |
|-----------|---------------|---------------|
| Bedroom 2 | 5.24m x 4.03m | 17'2" x 13'3" |
| Bedroom 3 | 3.99m x 3.08m | 13'1" x 10'1" |
| Bedroom 4 | 3.56m x 3.41m | 11'8" x 11'2" |
| Bedroom 5 | 3.56m x 2.41m | 11'8" x 7'11" |

#### - - - Restricted head height

These floor plans and images are for guidance and illustrative purposes only and do not form part of any contract. All room sizes are approximate to