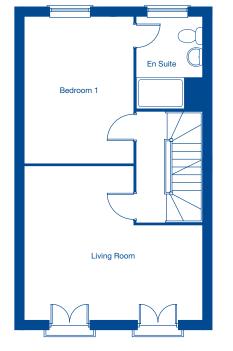

#### First Floor

Living Room Bedroom 1 5.09m x 4.40m<sup>†</sup> 4.20m x 3.15m 13'9" x 10'4"