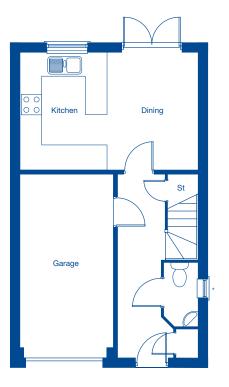

## **Ground Floor**

Kitchen/Dining5.09m x 3Garage5.35mt x

5.09m x 3.29m16'8" x 10'10"5.35m† x 2.70m17'7"† x 8'10"