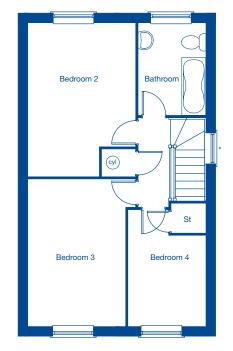

## Second Floor

| Bedroom 2 | 4.38m x 3.12m              | 14'4" x 10'3"              |
|-----------|----------------------------|----------------------------|
| Bedroom 3 | 4.24m <sup>+</sup> x 2.82m | 13'11"† x 9'3"             |
| Bedroom 4 | 3.31m <sup>+</sup> x 2.17m | 10'10" <sup>†</sup> x 7'1" |