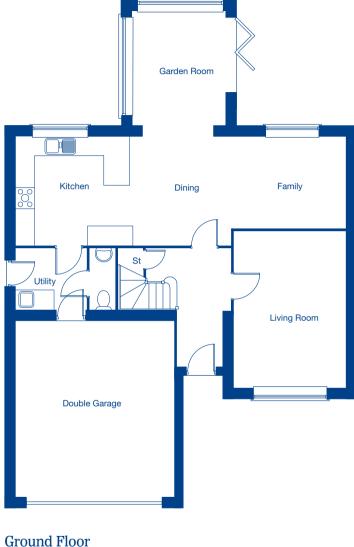

## The Stratton II – 5 bedroom detached home

| 5.10m x 3.63m  | 16'9" x 11'11"                  |
|----------------|---------------------------------|
| 10.82m x 3.53m | 35'6" x 11'7"                   |
| 3.69m x 3.14m  | 12'1" x 10'4"                   |
| 5.89m x 5.20m  | 19'4" x 17'1"                   |
|                | 10.82m x 3.53m<br>3.69m x 3.14m |

- - - Restricted head height

These floor plans and CGI are for guidance and illustrative purposes only and do not form part of any contract. All room sizes are approximate to maximum dimensions and some plots may be subject to additional gable or bay windows. Please ask our Sales Advisor for details on specification and plot specific street scenes. Every effort has been taken to ensure these plans are as accurate as possible at time of printing. However, Jones Homes reserves the right to vary details as may be necessary and without notice. JHNW1304/July 2018.