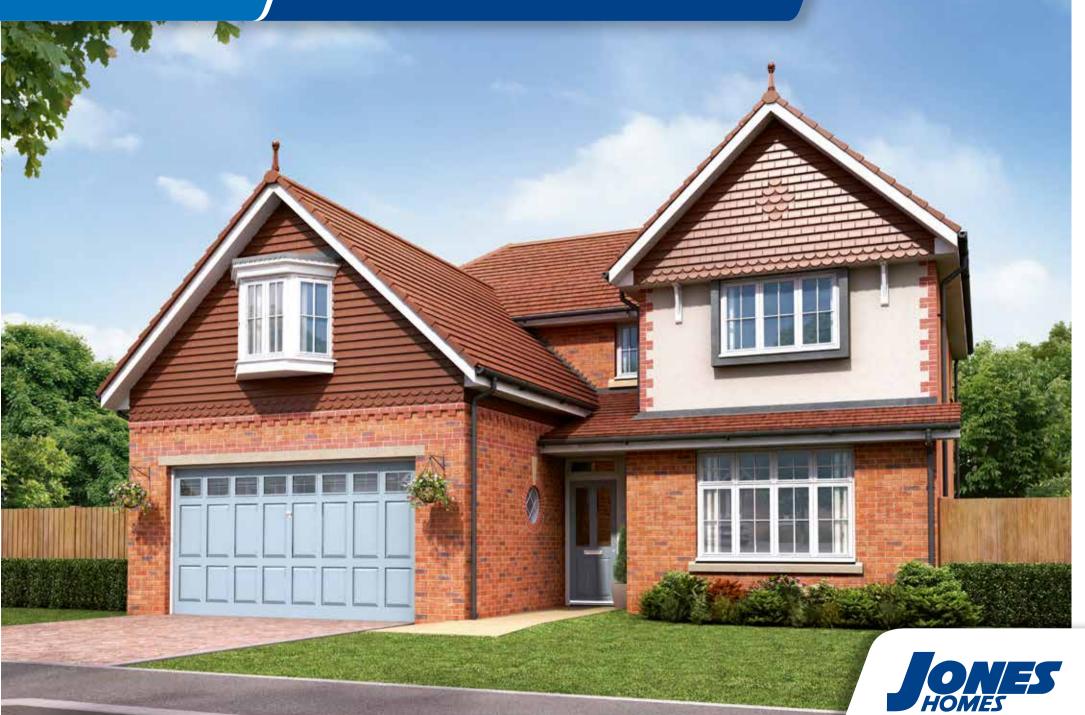

## Kingsfield Park

## The Stratton II – 5 bedroom detached home



## The Stratton II – 5 bedroom detached home



| 5.10m x 3.63m  | 16'9" x 11'11"                  |
|----------------|---------------------------------|
| 10.82m x 3.53m | 35'6" x 11'7"                   |
| 3.69m x 3.14m  | 12'1" x 10'4"                   |
| 5.89m x 5.20m  | 19'4" x 17'1"                   |
|                | 10.82m x 3.53m<br>3.69m x 3.14m |



- - - Restricted head height

These floor plans and CGI are for guidance and illustrative purposes only and do not form part of any contract. All room sizes are approximate to maximum dimensions and some plots may be subject to additional gable or bay windows. Please ask our Sales Advisor for details on specification and plot specific street scenes. Every effort has been taken to ensure these plans are as accurate as possible