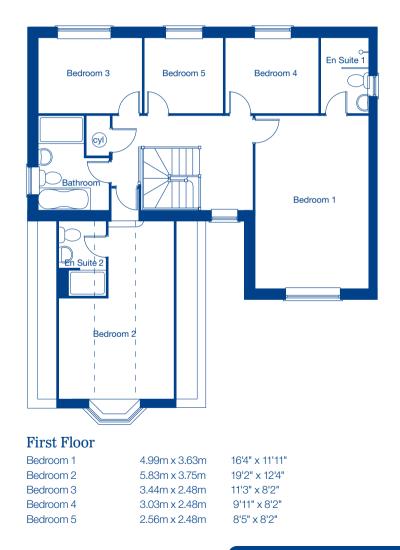

## The Stratton II – 5 bedroom detached home

| 5.10m x 3.63m  | 16'9" x 11'11"                  |
|----------------|---------------------------------|
| 10.82m x 3.53m | 35'6" x 11'7"                   |
| 3.69m x 3.14m  | 12'1" x 10'4"                   |
| 5.89m x 5.20m  | 19'4" x 17'1"                   |
|                | 10.82m x 3.53m<br>3.69m x 3.14m |

- - - Restricted head height

These floor plans and CGI are for guidance and illustrative purposes only and do not form part of any contract. All room sizes are approximate to maximum dimensions and some plots may be subject to additional gable or bay windows. Please ask our Sales Advisor for details on specification and plot specific street scenes. Every effort has been taken to ensure these plans are as accurate as possible at time of printing. However, Jones Homes reserves the right to vary details as may be necessary and without notice. JHNW1304/July 2018.