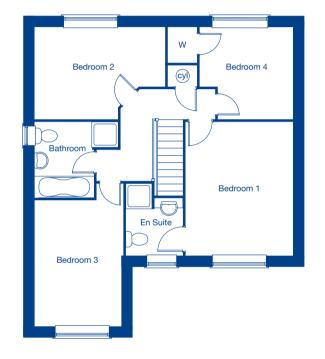

#### **First Floor**

| Bedroom 1 | 4.18m x 3.41m | 13'9" x 11'2" |
|-----------|---------------|---------------|
| Bedroom 2 | 4.12m x 2.88m | 13'6" x 9'5"  |
| Bedroom 3 | 3.99m x 2.81m | 13'1" x 9'3"  |
| Bedroom 4 | 2.95m x 2.87m | 9'8" x 9'5"   |

These floor plans and CGI are for guidance and illustrative purposes only and do not form part of any contract. All room sizes are approximate to maximum dimensions and some plots may be subject to additional gable or bay windows. Please ask our Sales Advisor for details on specification and plot specific street scenes. Every effort has been taken to ensure these plans are as accurate as possible at time of printing. However, Jones Homes reserves the right to vary details as may be necessary and without notice. JHNW1304/June 2018.