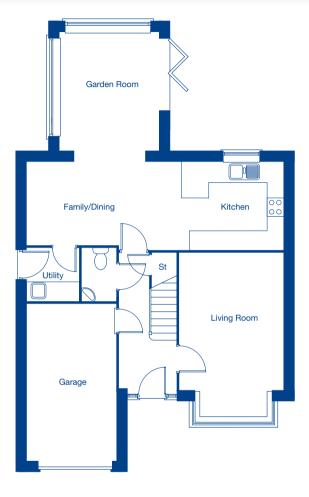

#### **Ground Floor**

| Living Room           | 5.00m x 3.34m | 16'5" x 10'11" |
|-----------------------|---------------|----------------|
| Kitchen/Family/Dining | 8.18m x 2.75m | 26'10" x 9'0"  |
| Garden Room           | 3.69m x 3.14m | 12'1" x 10'4"  |
| Garage                | 5.21m x 2.86m | 17'1" x 9'5"   |

These floor plans and CGI are for guidance and illustrative purposes only and do not form part of any contract. All room sizes are approximate to maximum dimensions and some plots may be subject to additional gable or bay windows. Please ask our Sales Advisor for details on specification and plot specific street scenes. Every effort has been taken to ensure these plans are as accurate as possible at time of printing. However, Jones Homes reserves the right to vary details as may be necessary and without notice. JHNW1304/June 2018.