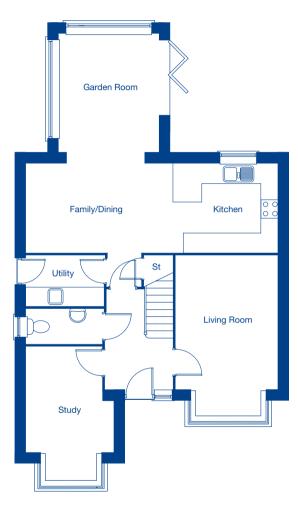

#### **Ground Floor**

| Living Room           | 4.96m x 3.27m | 16'3" x 10'9" |
|-----------------------|---------------|---------------|
| Kitchen/Family/Dining | 7.98m x 2.79m | 26'2" x 9'2"  |
| Garden Room           | 3.69m x 3.14m | 12'1" x 10'4" |
| Study                 | 4.06m x 2.41m | 13'4" x 7'11" |