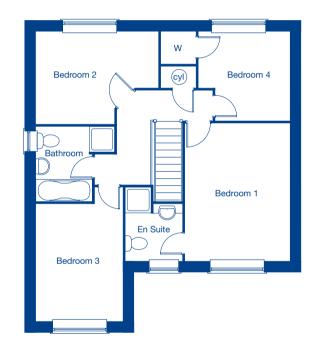

#### **First Floor**

| Bedroom 1 | 4.28m x 3.34m | 14'1" x 10'11" |
|-----------|---------------|----------------|
| Bedroom 2 | 3.80m x 2.86m | 12'6" x 9'5"   |
| Bedroom 3 | 3.57m x 2.67m | 11'9" x 8'9"   |
| Bedroom 4 | 2.90m x 2.78m | 9'6" x 9'1"    |