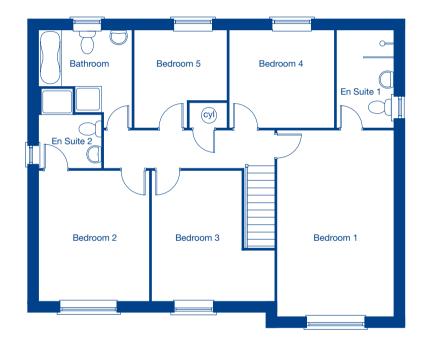

## First Floor

| Bedroom 1 | 5.75m x 3.54m | 18'10" x 11'7" |
|-----------|---------------|----------------|
| Bedroom 2 | 4.02m x 3.53m | 13'2" x 11'7"  |
| Bedroom 3 | 4.02m x 3.79m | 13'2" x 12'5"  |
| Bedroom 4 | 3.26m x 2.99m | 10'8" x 9'10"  |
| Bedroom 5 | 2.99m x 2.86m | 9'10" x 9'5"   |
|           |               |                |