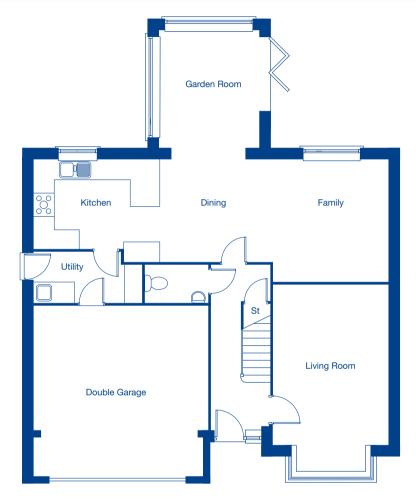

## **Ground Floor**

| Living Room           | 5.68m x 3.54m  | 18'8" x 11'7" |
|-----------------------|----------------|---------------|
| Kitchen/Dining/Family | 11.12m x 3.74m | 36'6" x 12'3" |
| Garden Room           | 3.69m x 3.14m  | 12'1" x 10'4" |
| Double Garage         | 5.51m x 5.38m  | 18'1" x 17'8" |