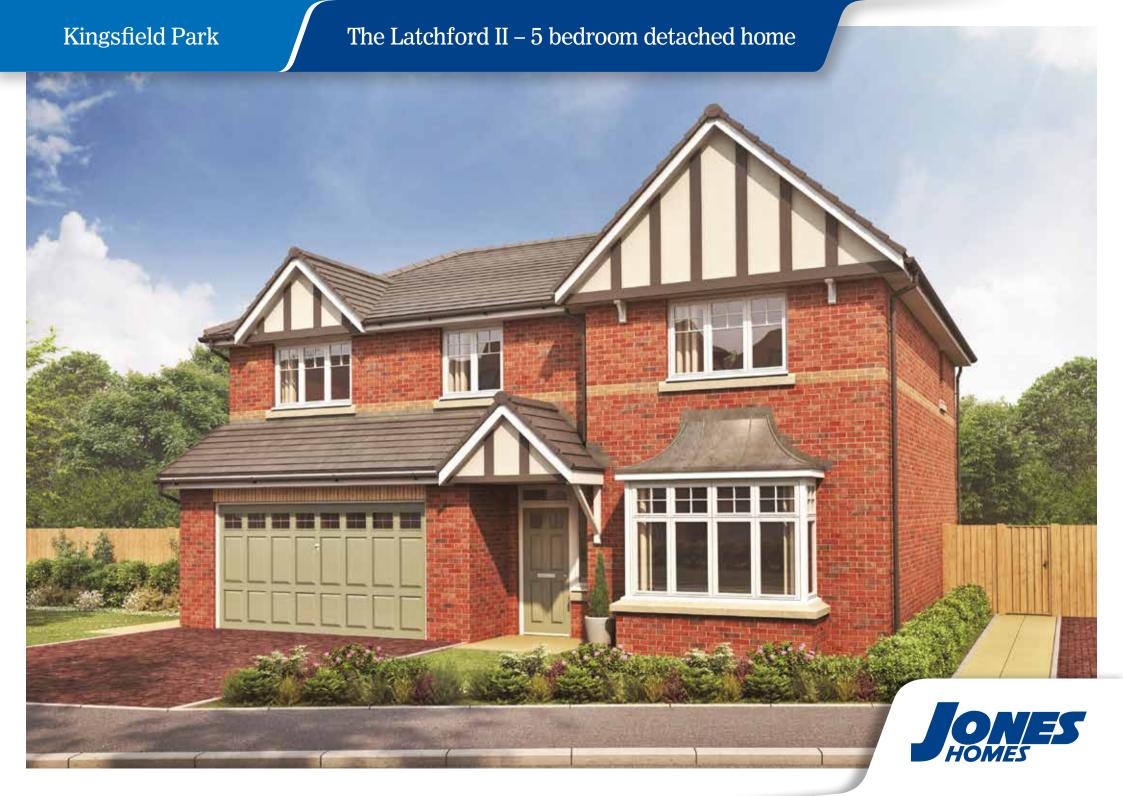

## The Latchford II – 5 bedroom detached home



## **Ground Floor**

| Living Room           | 5.68m x 3.54m  | 18'8" x 11'7" |
|-----------------------|----------------|---------------|
| Kitchen/Dining/Family | 11.12m x 3.74m | 36'6" x 12'3" |
| Garden Room           | 3.69m x 3.14m  | 12'1" x 10'4" |
| Double Garage         | 5.51m x 5.38m  | 18'1" x 17'8" |



## First Floor

| Bedroom 1 | 5.75m x 3.54m | 18'10" x 11'7" |
|-----------|---------------|----------------|
| Bedroom 2 | 4.02m x 3.53m | 13'2" x 11'7"  |
| Bedroom 3 | 4.02m x 3.79m | 13'2" x 12'5"  |
| Bedroom 4 | 3.26m x 2.99m | 10'8" x 9'10"  |
| Bedroom 5 | 2.99m x 2.86m | 9'10" x 9'5"   |
|           |               |                |