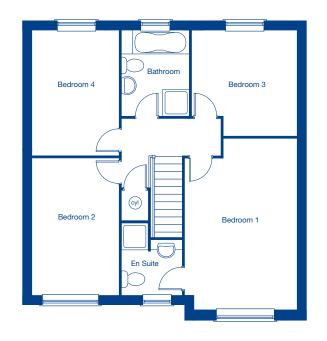

#### **First Floor**

| Bedroom 1 | 5.21m x 3.41m | 17'1" x 11'2" |
|-----------|---------------|---------------|
| Bedroom 2 | 4.16m x 2.64m | 13'8" x 8'8"  |
| Bedroom 3 | 3.19m x 3.19m | 10'6" x 10'6" |
| Bedroom 4 | 3.80m x 2.64m | 12'6" x 8'8"  |

These floor plans and CGI are for guidance and illustrative purposes only and do not form part of any contract. All room sizes are approximate to maximum dimensions and some plots may be subject to additional gable windows. Please ask our Sales Advisor for details on specification and plot specific street scenes. Every effort has been taken to ensure these plans are as accurate as possible at time of printing. However, Jones Homes reserves the right to vary details as may be necessary and without notice. JHNW4566/December 2019.