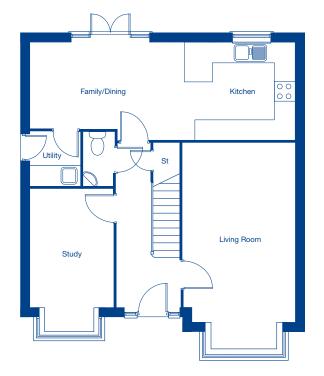

### **Ground Floor**

| Living Room           | 6.15m x 3.34m | 20'2" x 10'11" |
|-----------------------|---------------|----------------|
| Kitchen/Family/Dining | 8.05m x 2.94m | 26'5" x 9'8"   |
| Study                 | 4.16m x 2.51m | 13'8" x 8'3"   |

These floor plans and CGI are for guidance and illustrative purposes only and do not form part of any contract. All room sizes are approximate to maximum dimensions and some plots may be subject to additional gable windows. Please ask our Sales Advisor for details on specification and plot specific street scenes. Every effort has been taken to ensure these plans are as accurate as possible at time of printing. However, Jones Homes reserves the right to vary details as may be necessary and without notice. JHNW4566/December 2019.