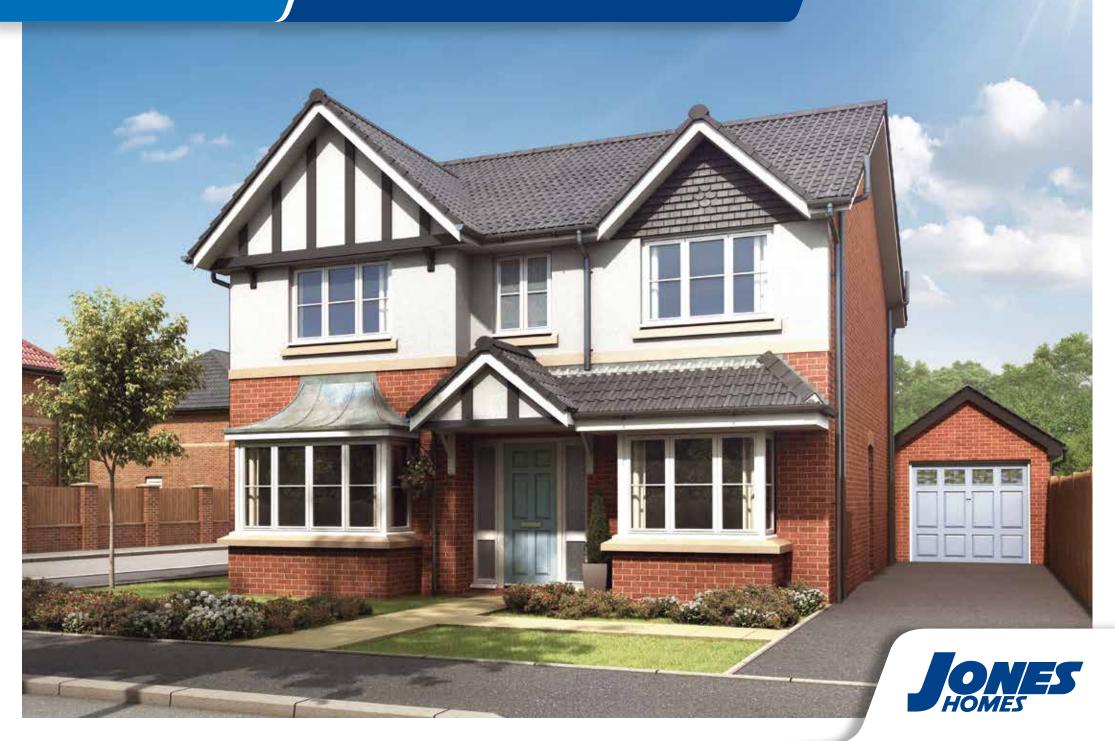

## Rivington Grange

# The Bayswater – 4 bedroom detached home





### **Ground Floor**

| Living Room           | 6.15m x 3.34m | 20'2" x 10'11" |
|-----------------------|---------------|----------------|
| Kitchen/Family/Dining | 8.05m x 2.94m | 26'5" x 9'8"   |
| Study                 | 4.16m x 2.51m | 13'8" x 8'3"   |



#### **First Floor**

| Bedroom 1 | 5.21m x 3.41m | 17'1" x 11'2" |
|-----------|---------------|---------------|
| Bedroom 2 | 4.16m x 2.64m | 13'8" x 8'8"  |
| Bedroom 3 | 3.19m x 3.19m | 10'6" x 10'6" |
| Bedroom 4 | 3.80m x 2.64m | 12'6" x 8'8"  |

These floor plans and CGI are for guidance and illustrative purposes only and do not form part of any contract. All room sizes are approximate to maximum dimensions and some plots may be subject to additional gable windows. Please ask our Sales Advisor for details on specification