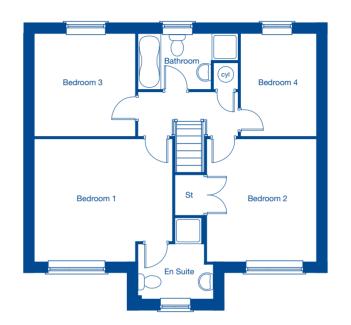

#### **First Floor**

| Bedroom 1 | 4.26m x 3.79m | 14'0" x 12'5" |
|-----------|---------------|---------------|
| Bedroom 2 | 3.35m x 3.79m | 11'0" x 12'5" |
| Bedroom 3 | 3.16m x 3.10m | 10'4" x 10'2" |
| Bedroom 4 | 3.16m x 2.30m | 10'4" x 7'7"  |