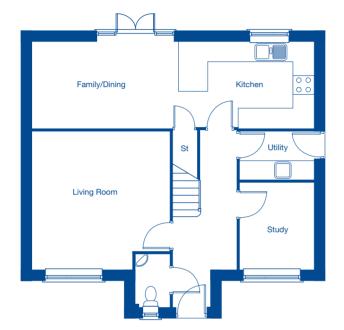

#### **Ground Floor**

| Living Room           | 4.26m x 4.24m | 14'0" x 13'11' |
|-----------------------|---------------|----------------|
| Kitchen/Family/Dining | 8.71m x 2.64m | 28'7" x 8'8"   |
| Study                 | 2.68m x 2.27m | 8'9"x 7'5"     |