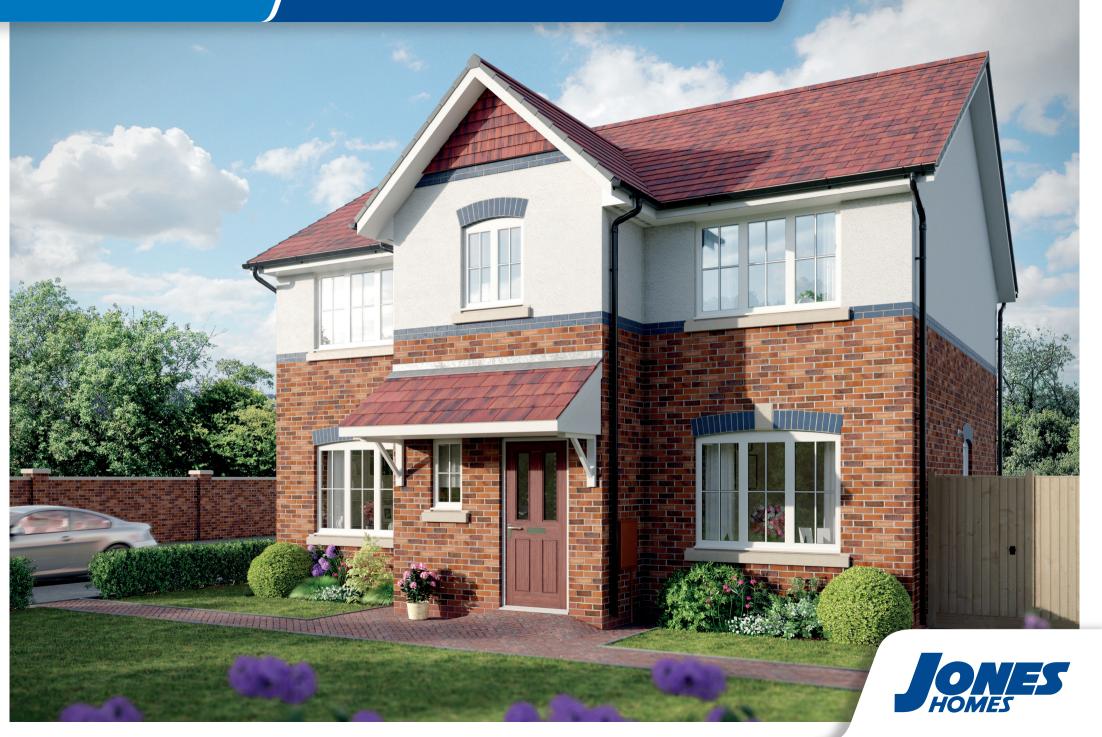

## Rivington Grange

# The Hollin – 4 bedroom detached home







#### **Ground Floor**

| Living Room           | 4.26m x 4.24m | 14'0" x 13'11' |
|-----------------------|---------------|----------------|
| Kitchen/Family/Dining | 8.71m x 2.64m | 28'7" x 8'8"   |
| Study                 | 2.68m x 2.27m | 8'9"x 7'5"     |

#### **First Floor**

| Bedroom 1 | 4.26m x 3.79m | 14'0" x 12'5" |
|-----------|---------------|---------------|
| Bedroom 2 | 3.35m x 3.79m | 11'0" x 12'5" |
| Bedroom 3 | 3.16m x 3.10m | 10'4" x 10'2" |
| Bedroom 4 | 3.16m x 2.30m | 10'4" x 7'7"  |

These floor plans and CGI are for guidance and illustrative purposes only and do not form part of any contract. All room sizes are approximate to maximum dimensions and some plots may be subject to additional gable windows. Please ask our Sales Advisor for details on specification