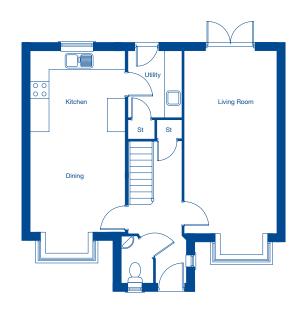

## **Ground Floor**

Living Room 7.04m<sup>†</sup> x 3.27m 23'1"<sup>†</sup> x 10'9" Kitchen/Dining 7.04m<sup>†</sup> x 3.31m 23'1"<sup>†</sup> x 10'10"