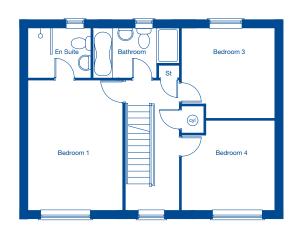

## First Floor

| Bedroom 1 | 4.61m x 3.30m   | 15'2" x 10'10"  |
|-----------|-----------------|-----------------|
| Bedroom 3 | 3.27m* x 3.17m* | 10'9"* x 10'5"* |
| Bedroom 4 | 3.27m* x 3.17m* | 10'9"* x 10'5"* |