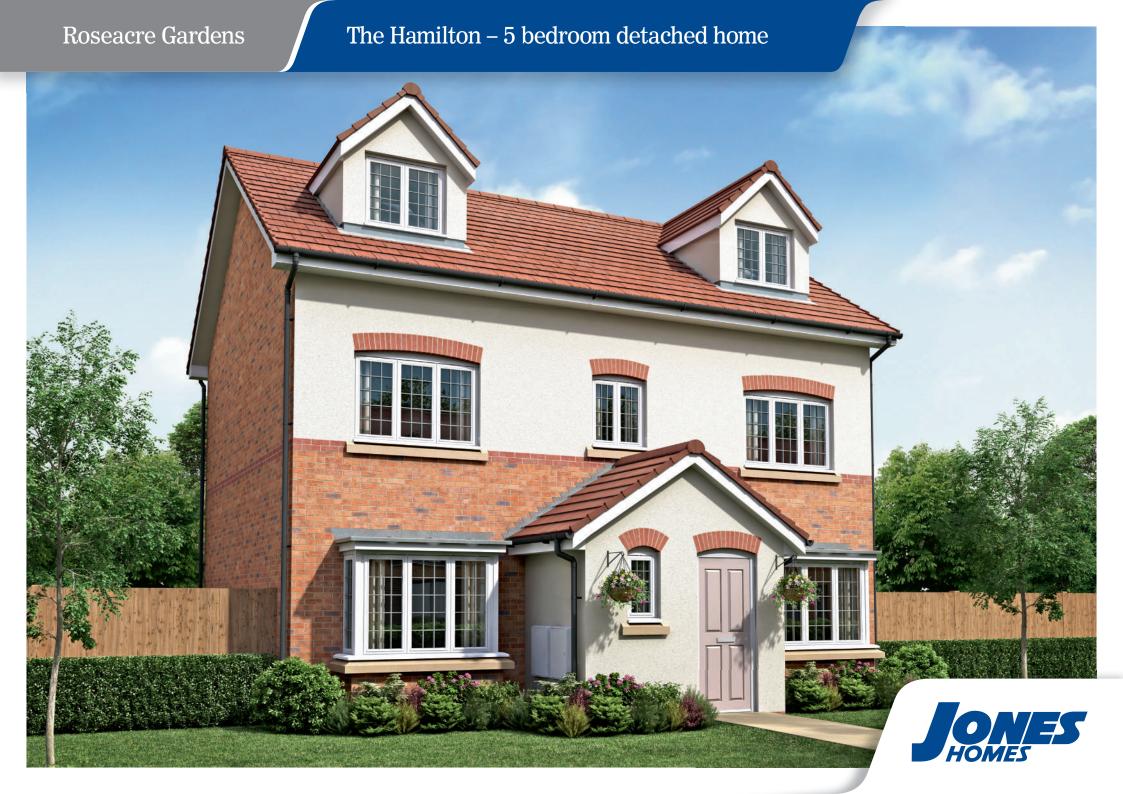

## The Hamilton – 5 bedroom detached home







## **Ground Floor**

Living Room 7.04m<sup>†</sup> x 3.27m 23'1"<sup>†</sup> x 10'9" Kitchen/Dining 7.04m<sup>†</sup> x 3.31m 23'1"<sup>†</sup> x 10'10"

## First Floor

| Bedroom 1 | 4.61m x 3.30m   | 15'2" x 10'10"  |
|-----------|-----------------|-----------------|
| Bedroom 3 | 3.27m* x 3.17m* | 10'9"* x 10'5"* |
| Bedroom 4 | 3.27m* x 3.17m* | 10'9"* x 10'5"* |

## Second Floor

Bedroom 2 4.29m<sup>†</sup> x 4.28m\* 14'1"<sup>†</sup> x 14'1"<sup>†</sup> Bedroom 5 3.31m x 2.76m<sup>†</sup> 10'10" x 9'1"<sup>†</sup>

<sup>†</sup> Including bay

<sup>\*</sup> Maximum dimensions