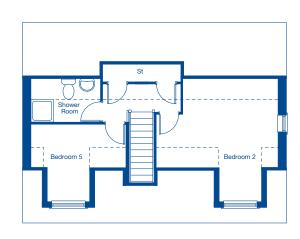

## Second Floor

Bedroom 2 4.29m<sup>†</sup> x 4.28m\* 14'1"<sup>†</sup> x 14'1"<sup>†</sup> Bedroom 5 3.31m x 2.76m<sup>†</sup> 10'10" x 9'1"<sup>†</sup>

<sup>†</sup> Including bay

<sup>\*</sup> Maximum dimensions