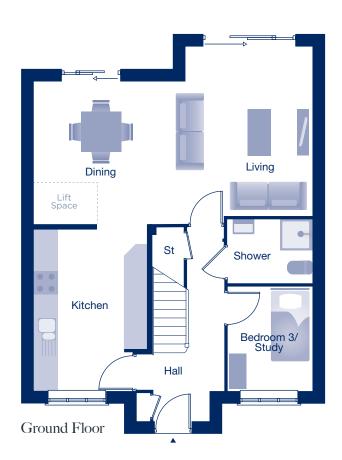

## Ground Floor

| Living/Dining   | 7.14m x 4.56m | n 23′5″ x 14′11′ |
|-----------------|---------------|------------------|
| Kitchen         | 4.13m x 2.89m | 13'6" x 9'6"     |
| Shower Room     | 2.16m x 1.65m | 7′1″ × 5′5″      |
| Bedroom 3/Study | 2.66m x 2.16m | 8′9″ x 7′1″      |