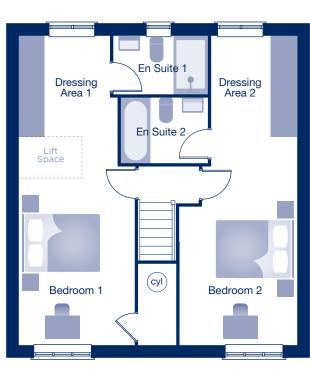

## First Floor

| Bedroom 1       | 4.58m x 2.96m | 15′0″ | x 9'8"  |
|-----------------|---------------|-------|---------|
| Dressing Area 1 | 3.36m x 2.30m | 11′0″ | × 7′7″  |
| En Suite 1      | 2.45m x 1.47m | 8′1″  | x 4′10′ |
| Bedroom 2       | 4.58m x 3.03m | 15′0″ | x 9′11″ |
| Dressing Area 2 | 3.36m x 2.20m | 11′0″ | × 7′3″  |
| En Suite 2      | 2.25m x 1.70m | 7′5″  | x 5′7″  |