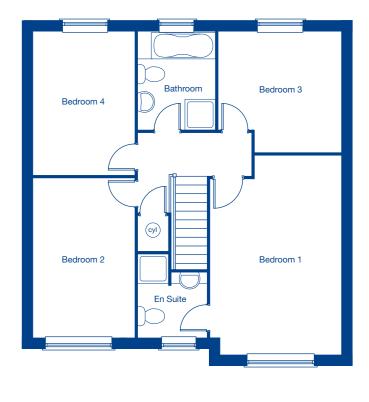

## First Floor

| Bedroom 1 | 5.21m x 3.41m | 17'1" x 11'2 |
|-----------|---------------|--------------|
| Bedroom 2 | 4.16m x 2.64m | 13'8" x 8'8" |
| Bedroom 3 | 3.21m x 3.19m | 10'6" x 10'5 |
| Bedroom 4 | 3.80m x 2.64m | 12'6" x 8'8" |

These floor plans and images are for guidance and illustrative purposes only and do not form part of any contract. All room sizes are approximate to maximum dimensions and some plots may be subject to additional gable or bay windows. Please ask our Sales Advisor for details on specification and plot specific street scenes. Every effort has been taken to ensure these plans are as accurate as possible at time of printing. However, Jones Homes reserves the right to vary details as may be necessary and without notice. JHY2880/March 2019.