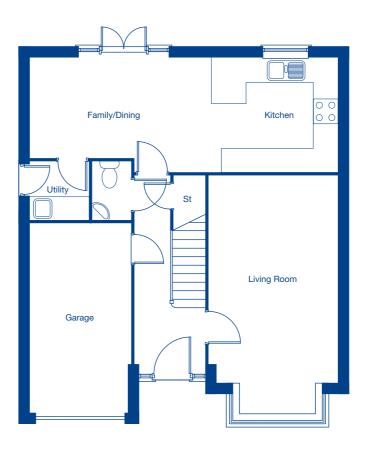

## **Ground Floor**

| Living Room           | 6.15m x 3.34m | 20'2" x 10'1 |
|-----------------------|---------------|--------------|
| Kitchen/Family/Dining | 8.05m x 2.94m | 26'5" x 9'8" |
| Garage                | 4.63m x 2.49m | 15'2" x 8'2" |

These floor plans and images are for guidance and illustrative purposes only and do not form part of any contract. All room sizes are approximate to maximum dimensions and some plots may be subject to additional gable or bay windows. Please ask our Sales Advisor for details on specification and plot specific street scenes. Every effort has been taken to ensure these plans are as accurate as possible at time of printing. However, Jones Homes reserves the right to vary details as may be necessary and without notice. JHY2880/March 2019.