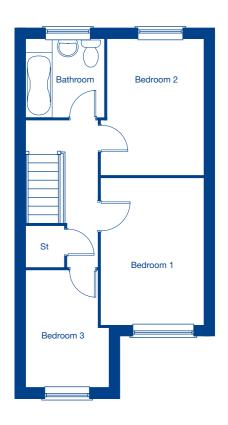

## First Floor

| Bedroom 1 | 3.83m x 2.65m | 12'7" x 8'8"  |
|-----------|---------------|---------------|
| Bedroom 2 | 3.52m x 2.65m | 11'7" x 8'8"  |
| Bedroom 3 | 3.02m x 2.09m | 9'11" x 6'10' |

These floor plans and images are for guidance and illustrative purposes only and do not form part of any contract. All room sizes are approximate to maximum dimensions and some plots may be subject to additional gable or bay windows. Please ask our Sales Advisor for details on specification and plot specific street scenes. Every effort has been taken to ensure these plans are as accurate as possible at time of printing. However, Jones Homes reserves the right to vary details as may be necessary and without notice. JHY2880/March 2019.