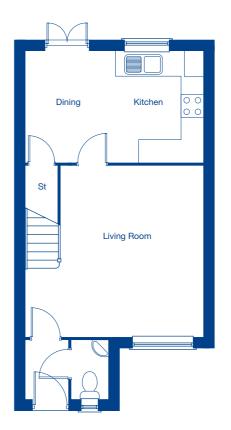

## **Ground Floor**

Living Room 4.59m x 4.47m Kitchen/Dining 4.59m x 2.87m

15'1" x 14'8" 15'1" x 9'5"